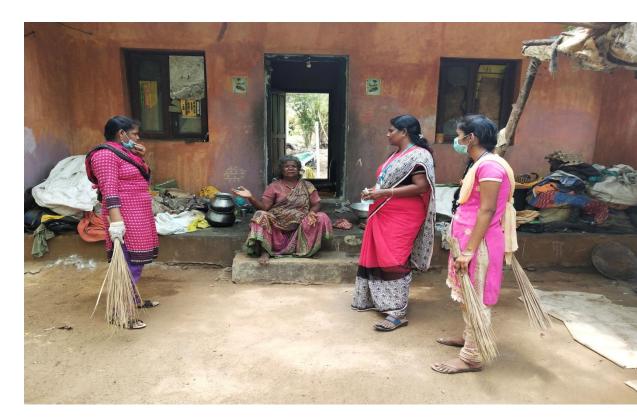

### **III DAY:**

The second most important thing is to provide awareness about cleanliness as travel everyday to different places for making their livelihood. Dr.B.Prabasheela, NSS program officer and NSS volunteers decided to clean the area by involving the children's and few area people. The students encouraged them by telling that the clean house will be rewarded at the end of the camp and also insisted to keep clean daily. So they happily involved themselves in cleaning process. The NSS volunteers also educated them that cleanliness and Hygiene is necessary to keep them disease free. The Gypsies were happy on seeing the involvement of the student and gifted the girl students with anklets, their own products. Students were also happy for their deeds.

#### **GYPSIES IN CLEANING PROCESS**

DR.B.PRABASHEELA, NSS PROGRAM OFFICER AND VOLUNTEERS ADRESSING ABOUT **CLEANLINESS AND HYGIENE** 

**BEFORE CLEANING** 

AFTER CLEANING