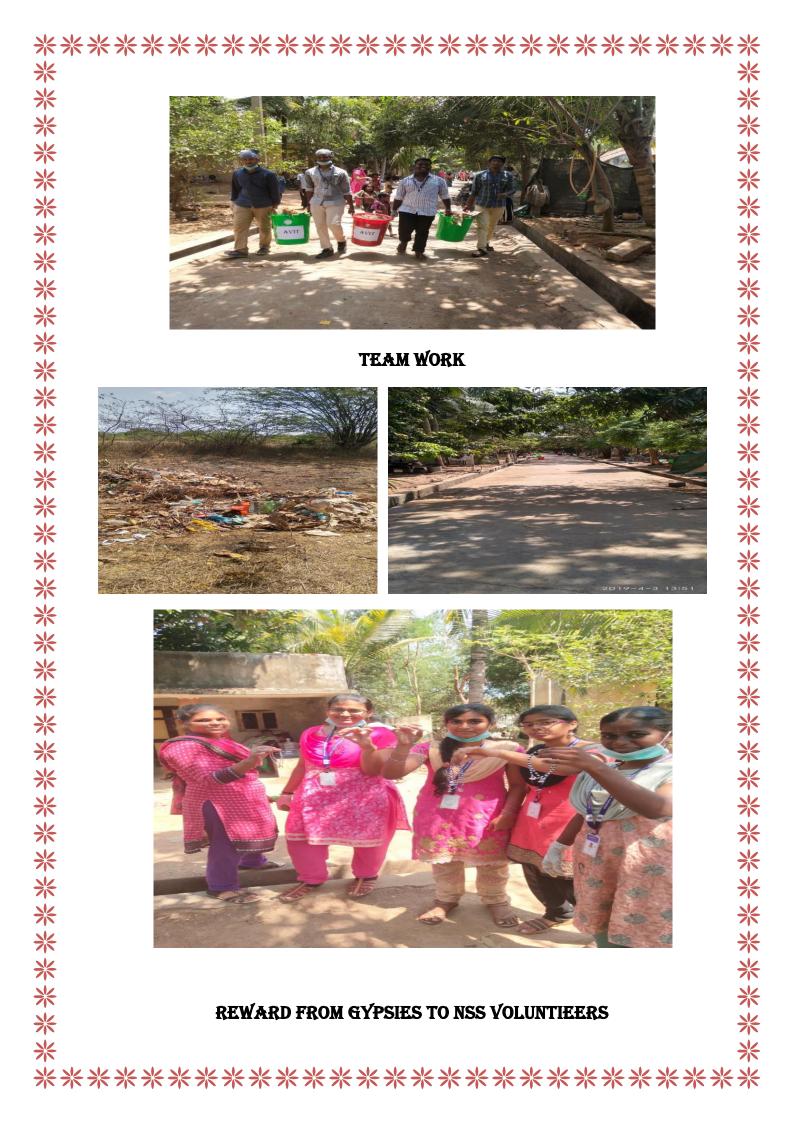

### **III DAY:**

The second most important thing is to provide awareness about cleanliness as travel everyday to different places for making their livelihood. Dr.B.Prabasheela, NSS program officer and NSS volunteers decided to clean the area by involving the children's and few area people. The students encouraged them by telling that the clean house will be rewarded at the end of the camp and also insisted to keep clean daily. So they happily involved themselves in cleaning process. The NSS volunteers also educated them that cleanliness and Hygiene is necessary to keep them disease free. The Gypsies were happy on seeing the involvement of the student and gifted the girl students with anklets, their own products. Students were also happy for their deeds.

### **NSS VOLUNTEERS IN CLEANING PROCESS**

#### **GYPSIES IN CLEANING PROCESS**

DR.B.PRABASHEELA, NSS PROGRAM OFFICER AND VOLUNTEERS ADRESSING ABOUT **CLEANLINESS AND HYGIENE** 

**BEFORE CLEANING** 

AFTER CLEANING