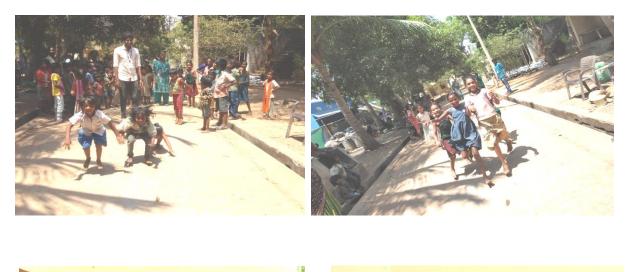

In order to encourage the participants the NSS volunteers organized sports competition for the Gypsies and tribal children. The children happily participated in the all the games. At the end of the day prizes was distributed to the winners. The volunteers has collected old clothes from students and faculty of AVIT and distributed to the people.

# DISCUSSION WITH GYPSY BY PROF. RAJASEKARAN, VICE PRINCIPAL (ADMIN) AND DR.PRABHAKARAN, HEAD EXAM CELL ABOUT THEIR **MARKETING STRATEGIES**

SPORTS CONDUCTED FOR THE GYPSY AND TRIBAL CHILDRENS

\* \*

\*\*\*\*\*\*\*\*\*\*\*\*\*\*\*\*\*\*\*\*\*\*\*