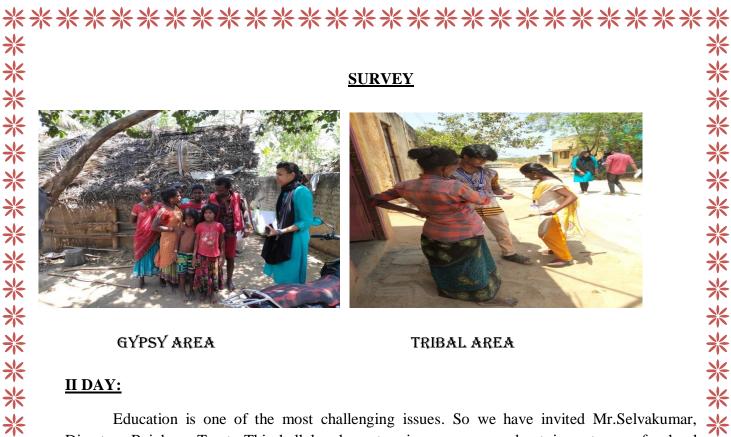

### PRE CAMP VISIT TO GYPSIE AND TRIBAL AREA

**GYPSIES** 

TRIBAL PEOPLE

\*\*\*\*\*\*\*\*\*\*\*\*\*\*\*\*\*\*\*\*\*\*\*\*\*\*\*\*\*\*\*

**※** 

米

米

米

Dr.B.Prabasheela, NSS Program officer, Mrs.Janani, Assistant Professor and Mrs.Kooteeshwari. Headmistress of Kothimangalam school, visited the gypsy area and nearby tribal village to have some idea about their livelihood, requirements before starting the camp and to plan for the special camp.

⋇

help of Mrs.Koteeswari, Headmistress of Kothimangalam school familiar to the crew. Language barriers were also a factor that needed to be taken into consideration. They speak 'Vagriboli', an Indo-Aryan mixture of Marathi, Telegu, and Tamil. There are nearly 60 gypsy families living in that area. From the survey it was understood that they make their livelihood by selling artificial ornaments, bobby pins, ear buds, bindis and beaded necklaces at bus and railway stations by travelling everyday towards Mahabalipuram and Chennai directions. They were found to follow inhuman practices like child marriage, early pregnancy, domestic violence etc. There were nearly 40 school going aged children and out of which only half the population go to school. It was heard from the school H.M that they were also not regular. We were happy to see atleast one that too a female named Vanilla has completed her graduation and help in educating the children by taking evening classes in associating with the government school at their place. They have a traditional way of clothing and they live in harmony with nature. People speak loudly, as they are used to living in open spaces. The tribal area were found be clean but they have low level of education, many are below poverty line and they also practice early marriage. From the survey it was concluded that the utmost need in uplifment is to impart them the importance of education and cleanliness so as to get socialized with others.