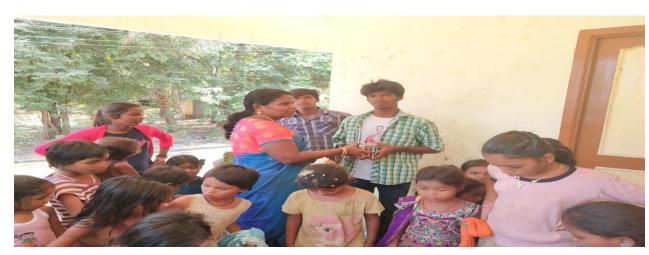

尜

\*\*\*\*

PRIZE DISTRIBUTION BY PROF. RAJASEKARAN, VICE PRINCIPAL (ADMIN)

TOKEN OF APPRECIATION TO MRS.KOOTESWARI, HEADMISTRESS PANCHAYAT UNION SCHOOL.KOTHIMANGALAM

APPRECIATION TO AJITH (GYPSY) FOR HELPING THE TEAM IN CONDUCT OF THE CAMP