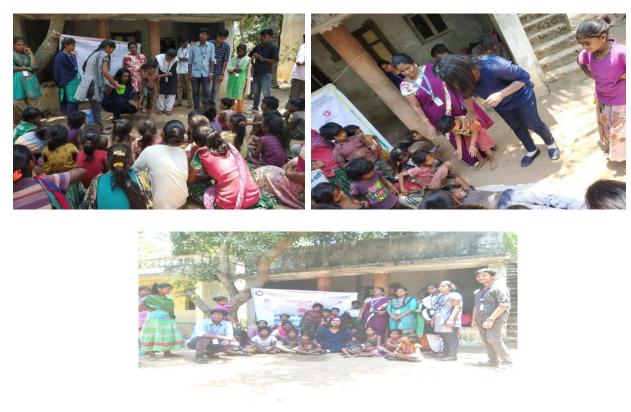

### **II DAY:**

Education is one of the most challenging issues. So we have invited Mr.Selvakumar, Director, Rainbow Trust, Thirukallukundram to give awareness about importance of school education and Mrs. Ranjini, Friends of Police to tell about self protect and to give a hope that Police are there to help them and ways to approach them for safety issues.

MR.SELVAKUMAR, DIRECTOR, RAINBOW TRUST MRS .RANJINI, FRIENDS OF POLICE

米

\* \*

絲

\*

### IV DAY:

In order to attract the community NSS unit has invited Madhumitha Gomathinayagam, Transgender, HR and Social activist to address them about personal Hygiene and self defence. Madhumitha captured the people by showing live demos about personal cleanliness, good touch and bad touch, first aids and created awareness about self protection particularly for girl children.

# MADHUMITHA GIVING DEMO TO THE PEOPLE ABOUT PERSONAL HYGIENE AND FIRST AID

### MADHUMITHA FEELING HAPPY WITH CHILDRENS