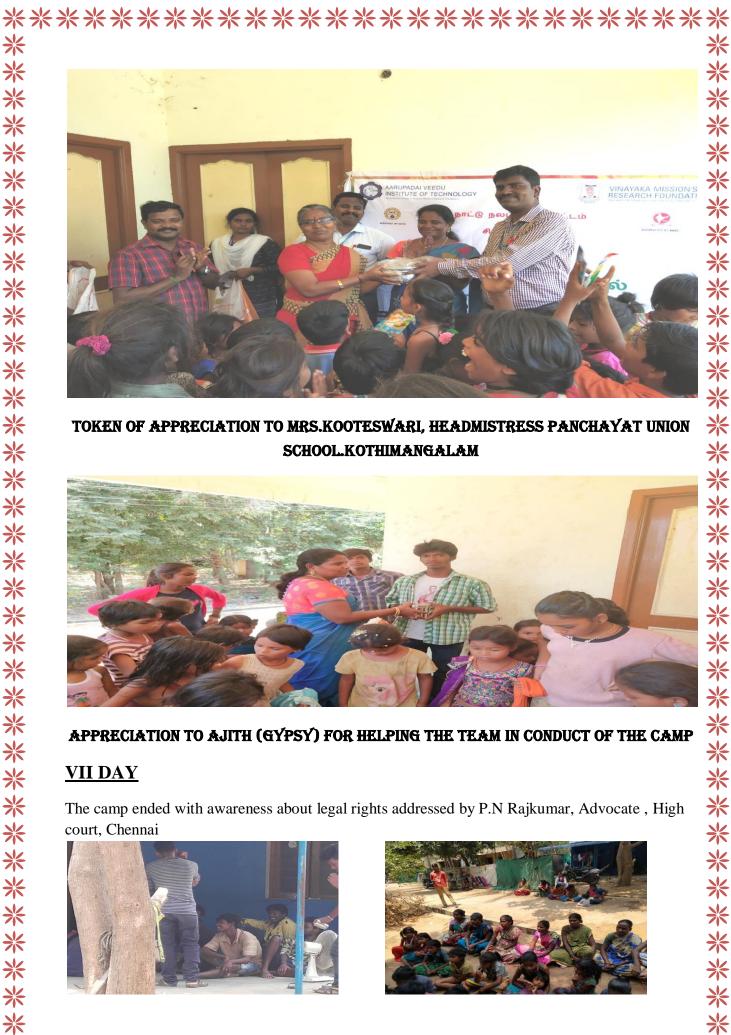

尜

\*\*\*\*

PRIZE DISTRIBUTION BY PROF. RAJASEKARAN, VICE PRINCIPAL (ADMIN)

TOKEN OF APPRECIATION TO MRS.KOOTESWARI, HEADMISTRESS PANCHAYAT UNION SCHOOL.KOTHIMANGALAM

APPRECIATION TO AJITH (GYPSY) FOR HELPING THE TEAM IN CONDUCT OF THE CAMP

## VII DAY

The camp ended with awareness about legal rights addressed by P.N Rajkumar, Advocate, High court, Chennai

| MEDIA CORNER                                                                                                                                                                                                                                                                                                                                                                                                                                                                                        |                                                                                                                                                                                                                                                                                                                                                                                                                                                                                                                                             |  |  |
|-----------------------------------------------------------------------------------------------------------------------------------------------------------------------------------------------------------------------------------------------------------------------------------------------------------------------------------------------------------------------------------------------------------------------------------------------------------------------------------------------------|---------------------------------------------------------------------------------------------------------------------------------------------------------------------------------------------------------------------------------------------------------------------------------------------------------------------------------------------------------------------------------------------------------------------------------------------------------------------------------------------------------------------------------------------|--|--|
| உள்ளது. இங்கு நேற்று பிர<br>தோஷ வழிபாடு முன்னிட்டு<br>லிங்க வடிவிலான சிவனுக்கு<br>பால்,தயிர், பன்னீர், இளநீர்<br>உள்பட பல்வகை வாசனை                                                                                                                                                                                                                                                                                                                                                                 | ஊர்களிலிருந்து திராளான<br>பக்தர்கள் கலந்து கொண்டு<br>சுவாமியை வழிபட்டனர்.<br>அனைவருக்கும் பிரசாதங்க<br>ளும் விநியோகிக்கப்பட்டன.                                                                                                                                                                                                                                                                                                                                                                                                             |  |  |
| திருப்பே                                                                                                                                                                                                                                                                                                                                                                                                                                                                                            | பாளூரில்                                                                                                                                                                                                                                                                                                                                                                                                                                                                                                                                    |  |  |
| நாட்டு நலப் பன                                                                                                                                                                                                                                                                                                                                                                                                                                                                                      | <u></u>                                                                                                                                                                                                                                                                                                                                                                                                                                                                                                                                     |  |  |
| <b>திருப்போரூர், ஏப்.3-</b><br>தருப்போரூரில் நாட்டு<br>நலப்பணித்திட்ட முகாம்<br>நடைபெற்றது.<br>திருப்போரூரை அடுத்த<br>அருங்குன்றம் கிராம ஊராட்சி<br>ஒன்றிய தொடக்கப்பள்ளியில்,<br>வைனூர் அறுபடைவீடு கல்<br>லூரி நாட்டு நலப்பணித்திட்<br>டத்தின் சார்பில் 'தூய்மை<br>இந்தியாவில் இளைஞர்களின்<br>பங்கு' என்ற தலைப்பில்<br>சிறப்பு முகாமின் துவக்க<br>விழா நடைபெற்றது.<br>ஒருவாரம் நடைபெற<br>உள்ள இம்முகாமில் பெண்<br>கள் பாதுகாப்பு, சுத்தமும்<br>சுகாதாரமும், பிளாஸ்டிக்<br>பயன்படுத்துவதால் ஏற்படும் | முகாம், உயர்கல்வி மற்றும்<br>வேலைவாய்ப்பு, அடிப்படை<br>கல்வியின் அவசியம், குழந்தை<br>தொழிலாளர் ஒழிப்பு, மற்<br>றும் ஆளுமைத்திறன் பற்றிய<br>விழிப்புணர்வு கருத்தரங்கு<br>நடைபெற்றன. முகாமின்<br>துவக்கவிழாவில் கல்லூரி<br>முதல்வர் சங்கர் தலைமை<br>தாங்கி குத்துவிளக்கேற்றி<br>விழாவினை துவக்கிவைத்தார்<br>பள்ளி தலைமை ஆசிரியை<br>விஜயா, கல்லூரி தலைமை<br>செயலாளர் சீனுவாசன்,<br>வாழ்த்துரை வழங்கினர்<br>விழாவிற்கான ஏற்பாடுகளை<br>நாட்டு நலப்பணித்திட்ட<br>அலுவலர் சுரேந்திரபாபு,<br>மாணவர்கள் ராகுல் மற்றும்<br>வேதபிரியன் செய்திருந்தனர். |  |  |
| ஆந்தீராவில் இரு                                                                                                                                                                                                                                                                                                                                                                                                                                                                                     | ந்து சென்னைக்கு                                                                                                                                                                                                                                                                                                                                                                                                                                                                                                                             |  |  |
|                                                                                                                                                                                                                                                                                                                                                                                                                                                                                                     | டத்தி வந்த<br>ட்கா பறிமுதல்                                                                                                                                                                                                                                                                                                                                                                                                                                                                                                                 |  |  |