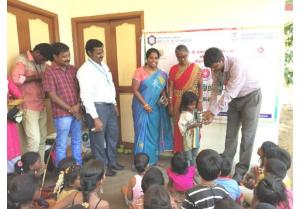

尜

\*\*\*\*

PRIZE DISTRIBUTION BY PROF. RAJASEKARAN, VICE PRINCIPAL (ADMIN)

TOKEN OF APPRECIATION TO MRS.KOOTESWARI, HEADMISTRESS PANCHAYAT UNION SCHOOL.KOTHIMANGALAM

APPRECIATION TO AJITH (GYPSY) FOR HELPING THE TEAM IN CONDUCT OF THE CAMP