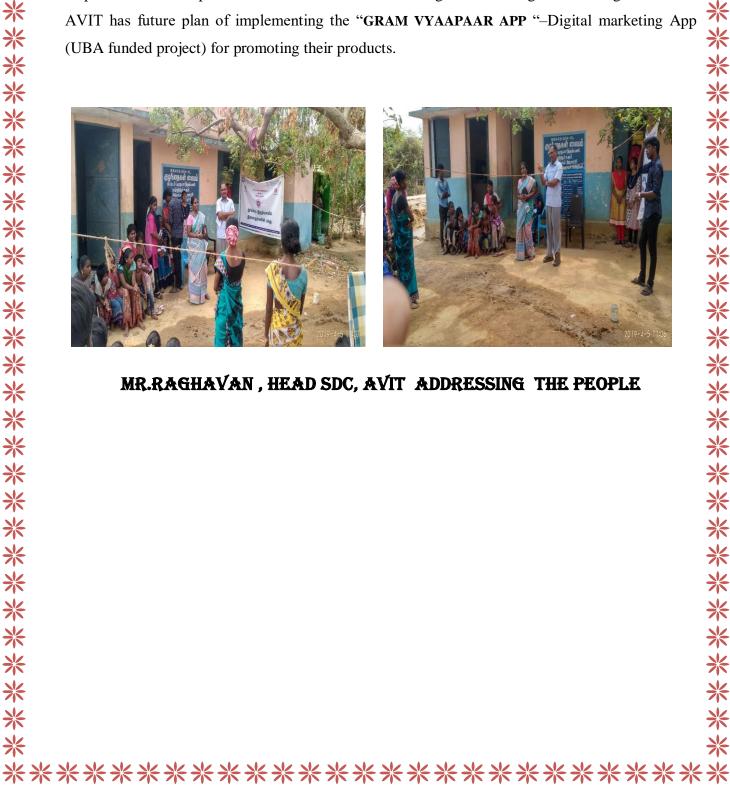

### V DAY:

The Narikuravar are skilled in jewellery making, in order to promote their skill and increase their earning, the NSS unit has invited the Mr.Raghavan, Head SDC, AVIT to address the people. In his address he enlightened the people by elaborating various funding provided by the government and he also added that AVIT has been selected under PMKVY scheme and to enrol them, so as to help them in their upliftment. He assured them to arrange for tailoring class through PMKVY. AVIT has future plan of implementing the "GRAM VYAAPAAR APP "-Digital marketing App (UBA funded project) for promoting their products.

✻

尜

米

\*

\*

MR.RAGHAVAN, HEAD SDC, AVIT ADDRESSING THE PEOPLE

**Hygiene is very important for living a healthy life free from diseases.** So the AVIT NSS has invited Mrs .Girija Baskar, Professor at Balaji Nursing College, Chrompet to address the gathering about the possibilities of diseases through unhygienic practices. She also insisted them to keep themselves aswell as the surrounding clean to have a healthy life. She narrated a story so that the future generation imbibe healthy behaviours and practices. She mainly focussed on use of Toilet, taking bath daily, wearing clean clothes and washing hands. The children assured her to follow the positive health and hygiene behaviour communicated to them.