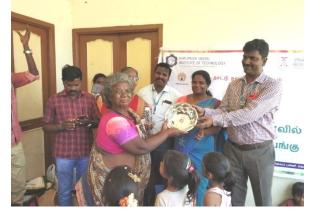

尜

\*\*\*\*

PRIZE DISTRIBUTION BY PROF. RAJASEKARAN, VICE PRINCIPAL (ADMIN)

TOKEN OF APPRECIATION TO MRS.KOOTESWARI, HEADMISTRESS PANCHAYAT UNION SCHOOL.KOTHIMANGALAM

APPRECIATION TO AJITH (GYPSY) FOR HELPING THE TEAM IN CONDUCT OF THE CAMP