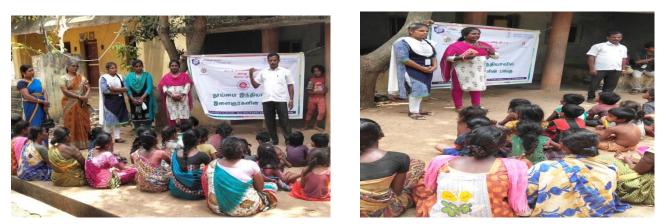

### **II DAY:**

Education is one of the most challenging issues. So we have invited Mr.Selvakumar, Director, Rainbow Trust, Thirukallukundram to give awareness about importance of school education and Mrs. Ranjini, Friends of Police to tell about self protect and to give a hope that Police are there to help them and ways to approach them for safety issues.