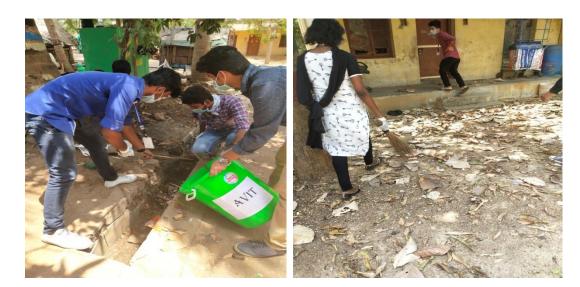

### **III DAY:**

The second most important thing is to provide awareness about cleanliness as travel everyday to different places for making their livelihood. Dr.B.Prabasheela, NSS program officer and NSS volunteers decided to clean the area by involving the children's and few area people. The students encouraged them by telling that the clean house will be rewarded at the end of the camp and also insisted to keep clean daily. So they happily involved themselves in cleaning process. The NSS volunteers also educated them that cleanliness and Hygiene is necessary to keep them disease free. The Gypsies were happy on seeing the involvement of the student and gifted the girl students with anklets, their own products. Students were also happy for their deeds.

#### **GYPSIES IN CLEANING PROCESS**

DR.B.PRABASHEELA, NSS PROGRAM OFFICER AND VOLUNTEERS ADRESSING ABOUT **CLEANLINESS AND HYGIENE** 

**BEFORE CLEANING** 

AFTER CLEANING