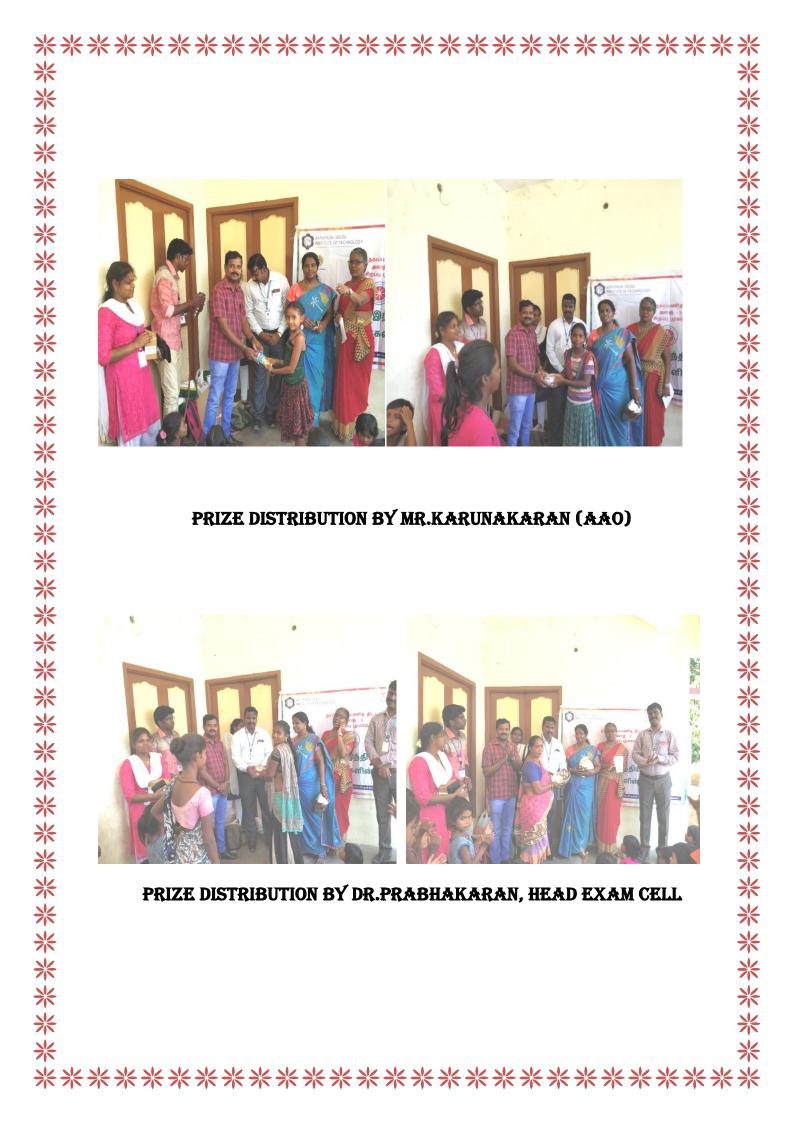

米 Prof. Rajasekaran, Vice Principal (admin), Dr.Prabhakaran, Head Exam cell and Mr.Karunakaran (AAO) made a visit to the camp in order to encourage the NSS volunteers and to analyze the status of the tribal and Gypsies in that area. Prof. Rajasekaran also had a conversation with the gypsies about their marketing strategies so that AVIT can pave a way through some 尜 collaboration. They also participated in prize distribution for the winners in sports, cleanest house, native volunteers and participants. Though this Camp the NSS volunteers has gained the 尜 leadership qualities and also to show considerations towards the downtrodden like gypsies and 米 tribal's. This has also helped them in realizing their responsibilities as future citizens. On the other \*\*\*\*\*\*\*\*\*\*\*\*\*\*\*\*\*\*\*\*\*\*\*\*\* hand the tribal and Gypsies were also happy to get involved in the camp and were asking us about our next which was very much encouraging.

# DISCUSSION WITH GYPSY BY PROF. RAJASEKARAN, VICE PRINCIPAL (ADMIN) AND DR.PRABHAKARAN, HEAD EXAM CELL ABOUT THEIR **MARKETING STRATEGIES**

SPORTS CONDUCTED FOR THE GYPSY AND TRIBAL CHILDRENS

\* \*

\*\*\*\*\*\*\*\*\*\*\*\*\*\*\*\*\*\*\*\*\*\*\*

尜

\*\*\*\*

PRIZE DISTRIBUTION BY PROF. RAJASEKARAN, VICE PRINCIPAL (ADMIN)

TOKEN OF APPRECIATION TO MRS.KOOTESWARI, HEADMISTRESS PANCHAYAT UNION SCHOOL.KOTHIMANGALAM

APPRECIATION TO AJITH (GYPSY) FOR HELPING THE TEAM IN CONDUCT OF THE CAMP