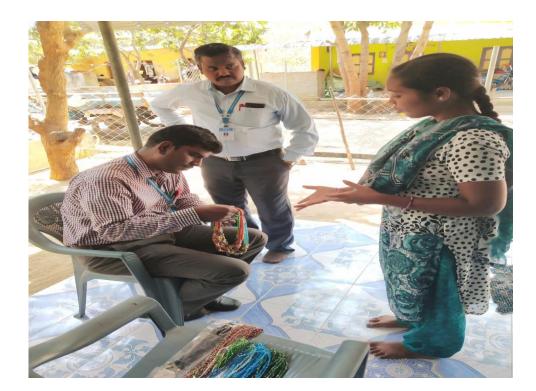

### V DAY:

The Narikuravar are skilled in jewellery making, in order to promote their skill and increase their earning, the NSS unit has invited the Mr.Raghavan, Head SDC, AVIT to address the people. In his address he enlightened the people by elaborating various funding provided by the government and he also added that AVIT has been selected under PMKVY scheme and to enrol them, so as to help them in their upliftment. He assured them to arrange for tailoring class through PMKVY. AVIT has future plan of implementing the "GRAM VYAAPAAR APP "-Digital marketing App (UBA funded project) for promoting their products.