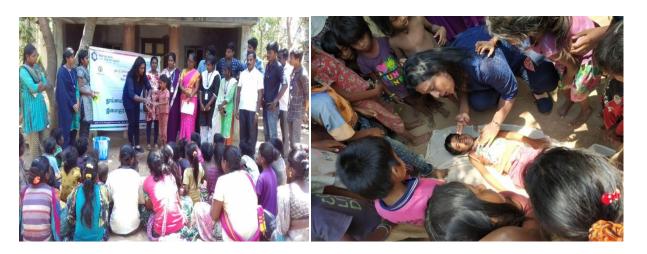

### **II DAY:**

Education is one of the most challenging issues. So we have invited Mr.Selvakumar, Director, Rainbow Trust, Thirukallukundram to give awareness about importance of school education and Mrs. Ranjini, Friends of Police to tell about self protect and to give a hope that Police are there to help them and ways to approach them for safety issues.

MR.SELVAKUMAR, DIRECTOR, RAINBOW TRUST MRS .RANJINI, FRIENDS OF POLICE

米

\* \*

絲

\*

### IV DAY:

In order to attract the community NSS unit has invited Madhumitha Gomathinayagam, Transgender, HR and Social activist to address them about personal Hygiene and self defence. Madhumitha captured the people by showing live demos about personal cleanliness, good touch and bad touch, first aids and created awareness about self protection particularly for girl children.

# MADHUMITHA GIVING DEMO TO THE PEOPLE ABOUT PERSONAL HYGIENE AND FIRST AID