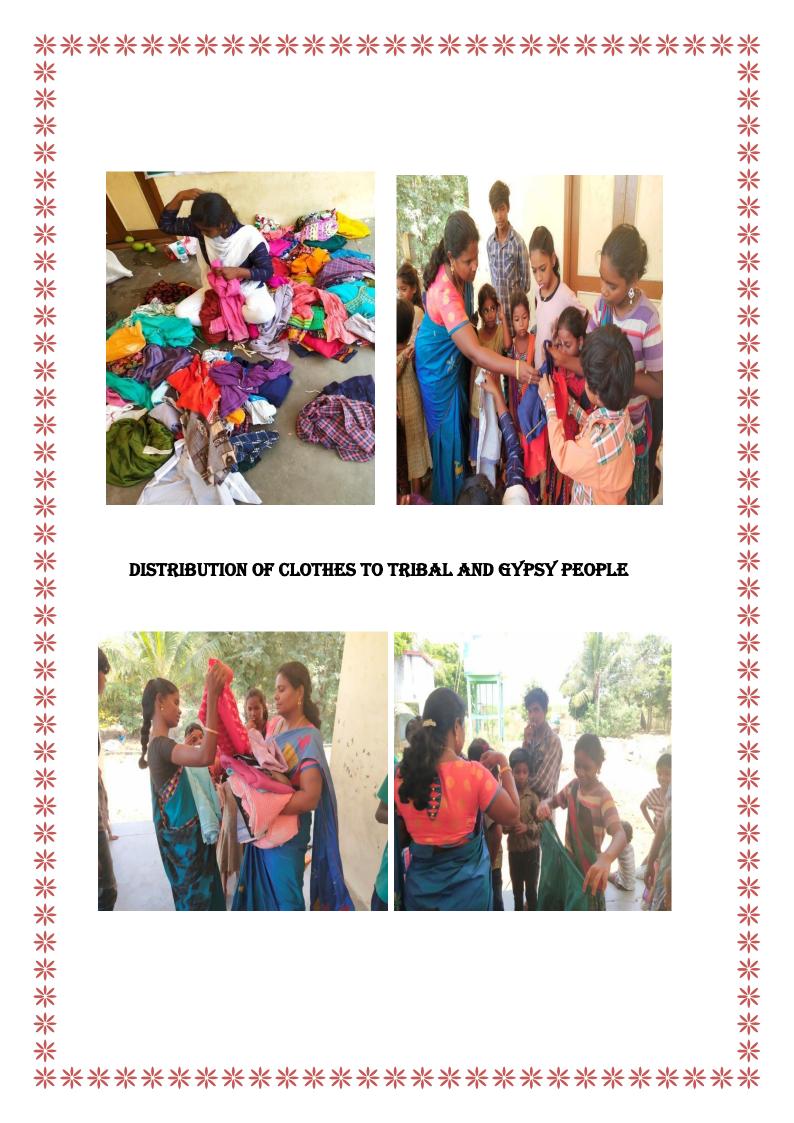

In order to encourage the participants the NSS volunteers organized sports competition for the Gypsies and tribal children. The children happily participated in the all the games. At the end of the day prizes was distributed to the winners. The volunteers has collected old clothes from students and faculty of AVIT and distributed to the people.