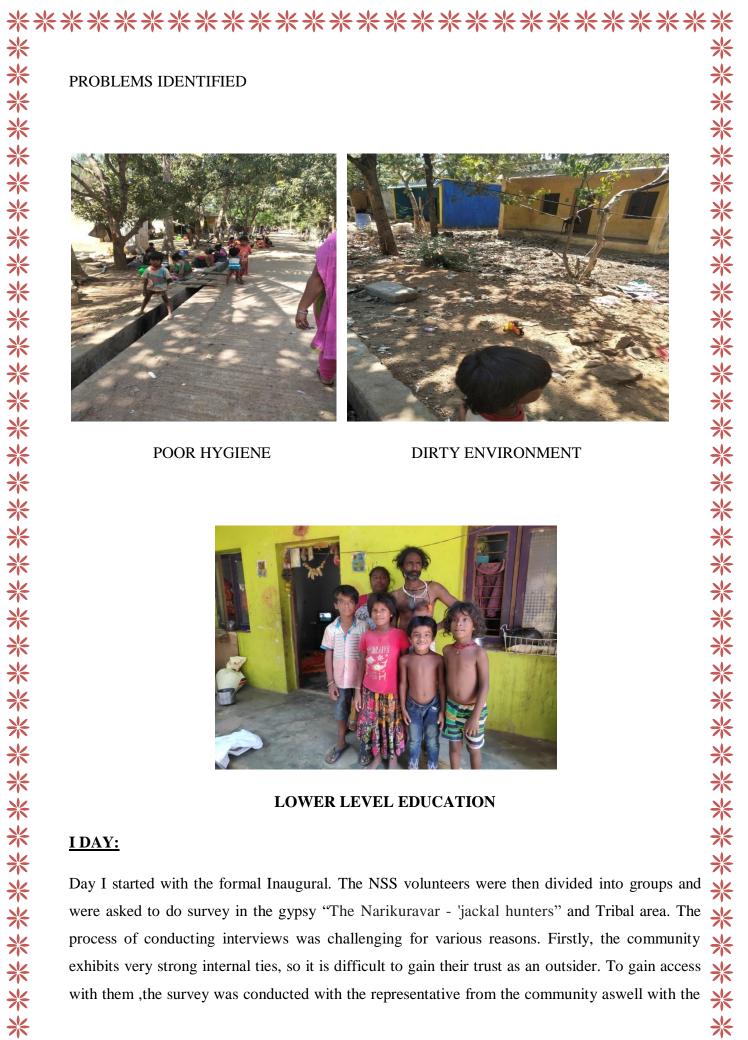

⋇

help of Mrs.Koteeswari, Headmistress of Kothimangalam school familiar to the crew. Language barriers were also a factor that needed to be taken into consideration. They speak 'Vagriboli', an Indo-Aryan mixture of Marathi, Telegu, and Tamil. There are nearly 60 gypsy families living in that area. From the survey it was understood that they make their livelihood by selling artificial ornaments, bobby pins, ear buds, bindis and beaded necklaces at bus and railway stations by travelling everyday towards Mahabalipuram and Chennai directions. They were found to follow inhuman practices like child marriage, early pregnancy, domestic violence etc. There were nearly 40 school going aged children and out of which only half the population go to school. It was heard from the school H.M that they were also not regular. We were happy to see atleast one that too a female named Vanilla has completed her graduation and help in educating the children by taking evening classes in associating with the government school at their place. They have a traditional way of clothing and they live in harmony with nature. People speak loudly, as they are used to living in open spaces. The tribal area were found be clean but they have low level of education, many are below poverty line and they also practice early marriage. From the survey it was concluded that the utmost need in uplifment is to impart them the importance of education and cleanliness so as to get socialized with others.