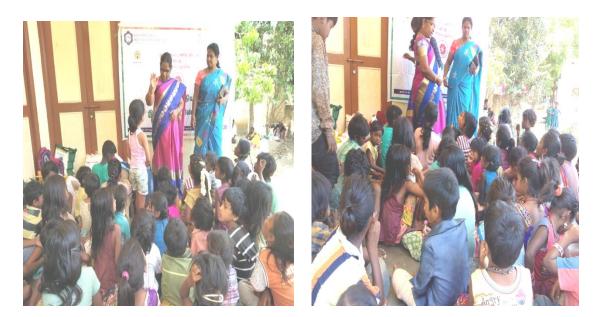

### IV DAY:

In order to attract the community NSS unit has invited Madhumitha Gomathinayagam, Transgender, HR and Social activist to address them about personal Hygiene and self defence. Madhumitha captured the people by showing live demos about personal cleanliness, good touch and bad touch, first aids and created awareness about self protection particularly for girl children.

# MADHUMITHA GIVING DEMO TO THE PEOPLE ABOUT PERSONAL HYGIENE AND FIRST AID

### MADHUMITHA FEELING HAPPY WITH CHILDRENS