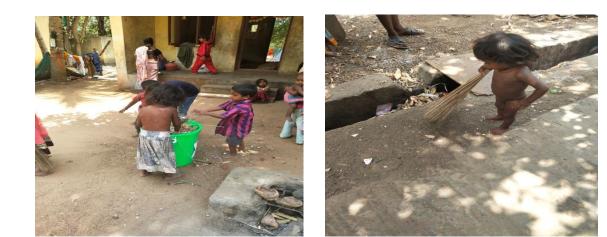

### PRE CAMP VISIT TO GYPSIE AND TRIBAL AREA

**GYPSIES** 

TRIBAL PEOPLE

\*\*\*\*\*\*\*\*\*\*\*\*\*\*\*\*\*\*\*\*\*\*\*\*\*\*\*\*\*\*\*

**※** 

米

米

米

⋇

help of Mrs.Koteeswari, Headmistress of Kothimangalam school familiar to the crew. Language barriers were also a factor that needed to be taken into consideration. They speak 'Vagriboli', an Indo-Aryan mixture of Marathi, Telegu, and Tamil. There are nearly 60 gypsy families living in that area. From the survey it was understood that they make their livelihood by selling artificial ornaments, bobby pins, ear buds, bindis and beaded necklaces at bus and railway stations by travelling everyday towards Mahabalipuram and Chennai directions. They were found to follow inhuman practices like child marriage, early pregnancy, domestic violence etc. There were nearly 40 school going aged children and out of which only half the population go to school. It was heard from the school H.M that they were also not regular. We were happy to see atleast one that too a female named Vanilla has completed her graduation and help in educating the children by taking evening classes in associating with the government school at their place. They have a traditional way of clothing and they live in harmony with nature. People speak loudly, as they are used to living in open spaces. The tribal area were found be clean but they have low level of education, many are below poverty line and they also practice early marriage. From the survey it was concluded that the utmost need in uplifment is to impart them the importance of education and cleanliness so as to get socialized with others.