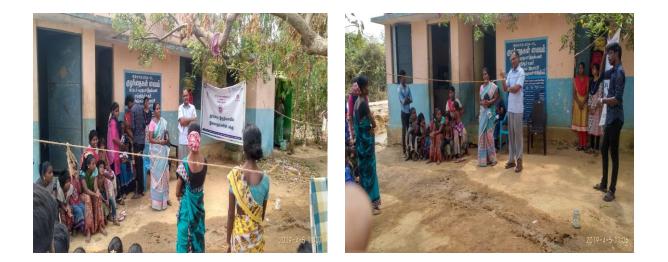

### V DAY:

The Narikuravar are skilled in jewellery making, in order to promote their skill and increase their earning, the NSS unit has invited the Mr.Raghavan, Head SDC, AVIT to address the people. In his address he enlightened the people by elaborating various funding provided by the government and he also added that AVIT has been selected under PMKVY scheme and to enrol them, so as to help them in their upliftment. He assured them to arrange for tailoring class through PMKVY. AVIT has future plan of implementing the "GRAM VYAAPAAR APP "-Digital marketing App (UBA funded project) for promoting their products.

✻

尜

米

\*

\*

MR.RAGHAVAN, HEAD SDC, AVIT ADDRESSING THE PEOPLE

**Hygiene is very important for living a healthy life free from diseases.** So the AVIT NSS has invited Mrs .Girija Baskar, Professor at Balaji Nursing College, Chrompet to address the gathering about the possibilities of diseases through unhygienic practices. She also insisted them to keep themselves aswell as the surrounding clean to have a healthy life. She narrated a story so that the future generation imbibe healthy behaviours and practices. She mainly focussed on use of Toilet, taking bath daily, wearing clean clothes and washing hands. The children assured her to follow the positive health and hygiene behaviour communicated to them.