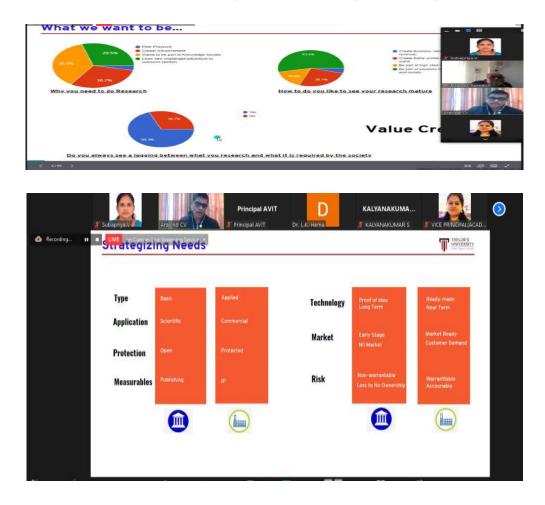

## Inference from the webinar

The webinar dealt with how the research could be executed more productively. To be more productively the resource person enunciated how the research could be designed with intent, and how such researches could be converted to be more impact on society as well as industries. He explained how the research gap could be identified, and how the research could be explored. He suggested that the research work should not be accomplished in a hurried manner. Here, he emphasized thatthe researcher had to bring out the strategies as to how his knowledge could be converted according to the need of society as well as the industries. In other words, researchers' knowledge could be marketed according to the demand of society as well as industries. He insisted on adaptability because it would give new directions to identify the research gaps which would impel the researcher to explore various solutions to solve new challenges for example inventions of vaccinations for COVID'19.All such innovative ideas would be remarkable and make great impacts on society as well as industries.