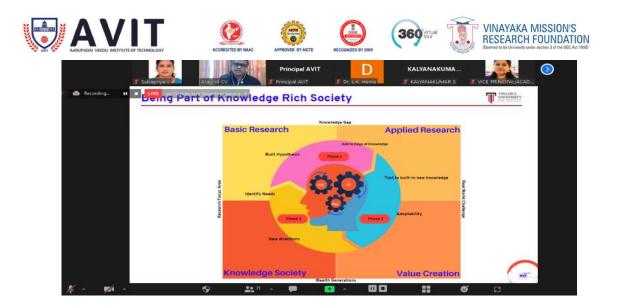

## Inference from the webinar

The webinar dealt with how the research could be executed more productively. To be more productively the resource person enunciated how the research could be designed with intent, and how such researches could be converted to be more impact on society as well as industries. He explained how the research gap could be identified, and how the research could be explored. He suggested that the research work should not be accomplished in a hurried manner. Here, he emphasized thatthe researcher had to bring out the strategies as to how his knowledge could be converted according to the need of society as well as the industries. In other words, researchers' knowledge could be marketed according to the demand of society as well as industries. He insisted on adaptability because it would give new directions to identify the research gaps which would impel the researcher to explore various solutions to solve new challenges for example inventions of vaccinations for COVID'19.All such innovative ideas would be remarkable and make great impacts on society as well as industries.