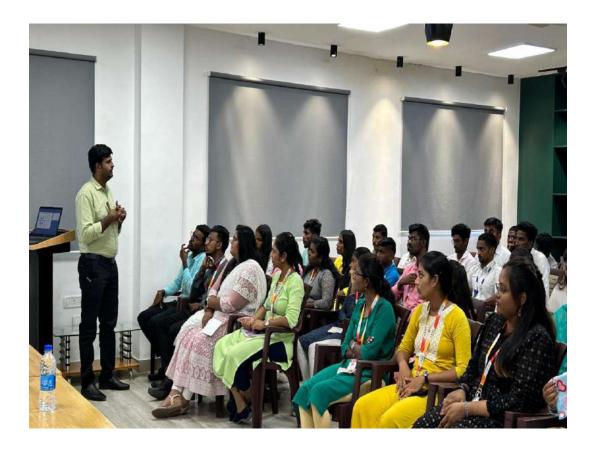

#### **Key Topics Discussed:**

The IIC Seminar series on "My Story: The Journey of Entrepreneurship" was a transformative experience for all participants. Through engaging talks and interactive sessions, successful entrepreneurs shared their personal journeys, offering invaluable insights into the highs and lows of building a business from the ground up. Attendees were inspired by the stories of resilience, innovation, and perseverance, gaining a deeper understanding of the entrepreneurial landscape. Moreover, the seminar series served as a platform for networking and collaboration, fostering meaningful connections among aspiring and established entrepreneurs alike.

The outcome of the seminar series extended beyond mere inspiration, as attendees left equipped with practical strategies and actionable advice to apply to their own ventures. From overcoming challenges to seizing opportunities, participants gained the tools and confidence needed to navigate the complexities of entrepreneurship. Armed with newfound knowledge and a supportive network, they are poised to embark on their entrepreneurial journeys with clarity, determination, and a renewed sense of purpose. The session ended successfully with vote of thanks by Mr. V. Barathnivash, Assistant Professor, Department of Management, AVIT.