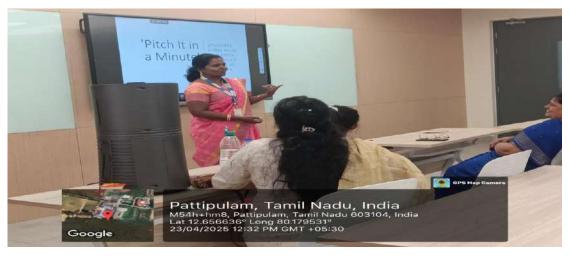

The chief guest of the session was Mrs. Vidya J, Founder and Proprietrix of NIKMED Medical Technologies in Ambattur, Chennai. She gave an informative presentation on the many stages of product design and development, as well as ideas for efficient entrepreneurship management. Drawing from real-time case studies, Mrs. Vidya engaged

participants in practical learning, including training students to pitch their ideas and propose viable solutions.

The workshop, engaged 30 students and 10 faculty members, was highly participatory. Participants were split into groups to explore real-world issues and brainstorm potential solutions, raising creativity and teamwork.

### **Event Gallery**