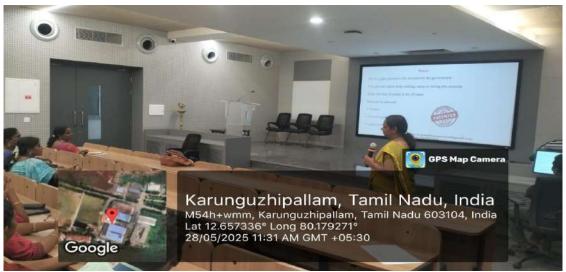

**2.Dr. Seenuvasan,** District Program Manager, EDII, Chengalpattu

To commemorate World Intellectual Property Day, the Institution's Innovation Council (IIC) of AVIT organized a multifaceted program on 26th April 2025 to promote awareness about Intellectual Property Rights (IPR) and encourage innovation among students.

The event featured two main components: a Quiz Competition and expert talks under the theme "Innovate and Safeguard: Explore IPR in Action."

The Quiz Competition was conducted online and was open to all school and college students, with the aim of spreading awareness about the importance of intellectual property in today's innovation-driven world. The quiz covered key topics including patents, copyrights, trademarks, and industrial designs. It received an enthusiastic response from students, helping them gain valuable knowledge in a competitive and engaging manner.

Mrs. Preethi Narayanan, IP Consultant, Registered Patent Agent at the Indian Patent Office, Trademark Agent at the Trademark Registry, and Startup Patent Facilitator under the Startup India Scheme, delivered a targeted session for faculty members on the role of Intellectual Property Rights (IPR) in protecting creative and academic innovations.

### **Event Gallery**