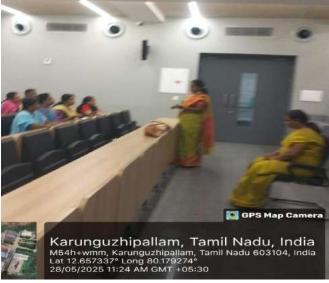

he differences between provisional and complete specifications, discussed timelines, filing procedures, fee structures, and the significance of conducting a prior art search before submission.

Additionally, Dr. Seenuvasan, District Program Manager, Entrepreneurship Development and Innovation Institute (EDII), Chengalpattu, shed light on the government schemes under the Startup India initiative, particularly the benefits available for educational institutions and innovators.

The session was well-received by the faculty, sparking discussions on how to integrate IPR practices into curriculum development, project evaluations, and research mentorship. The talk served as a valuable knowledge-sharing platform to strengthen the IPR ecosystem within the institution.



### **Event Gallery**

















### LIST OF PARTICIPANTS

|     | VINAYAKA MISSION'S<br>Guart Lacture on ' | HENCARCH PO<br>Tenurate and Sa<br>World Intellectu<br>IC & Department | feguard: Esploying IPF | to be University)<br>Use Action" | 1025    |
|-----|------------------------------------------|-----------------------------------------------------------------------|------------------------|----------------------------------|---------|
| 5.N | STAFF NAME                               | DEPT                                                                  | rmesso                 | 936,441,100                      | 39679   |
| 0   | Dr. L. correct                           | ecc                                                                   | 15 7 4 10 (H 2 5.5     | Change mi oca                    |