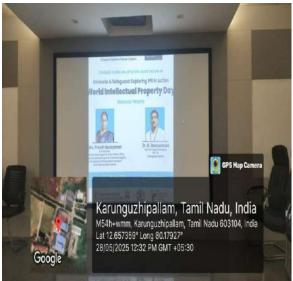

the differences between provisional and complete specifications, discussed timelines, filing procedures, fee structures, and the significance of conducting a prior art search before submission.

Additionally, Dr. Seenuvasan, District Program Manager, Entrepreneurship Development and Innovation Institute (EDII), Chengalpattu, shed light on the government schemes under the Startup India initiative, particularly the benefits available for educational institutions and innovators.

The session was well-received by the faculty, sparking discussions on how to integrate IPR practices into curriculum development, project evaluations, and research mentorship. The talk served as a valuable knowledge-sharing platform to strengthen the IPR ecosystem within the institution.



### **Event Gallery**

















### LIST OF PARTICIPANTS

|     | VINAYAKA MISSION'S<br>Guart Lacture on ' | HENCARCH PO<br>Tenurate and Sa<br>World Intellectu<br>IC & Department | feguard: Esploying IPF | to be University)<br>Use Action" | 1025    |
|-----|------------------------------------------|-----------------------------------------------------------------------|------------------------|----------------------------------|---------|
| 5.N | STAFF NAME                               | DEPT                                                                  | rmesso                 | 936,441,100                      | 39679   |
| 0   | Dr. L. correct                           | ecc                                                                   | 15 7 4 10 (H 2 5.5     | Change mi oca