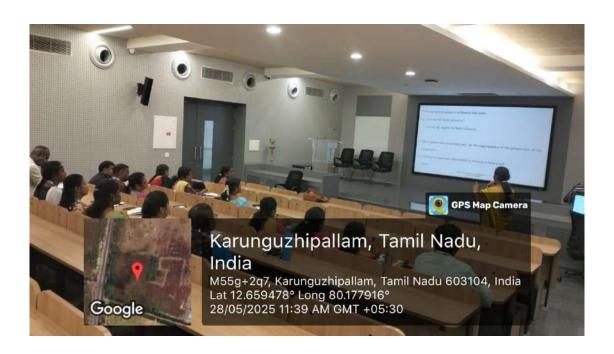

**2.Dr. Seenuvasan,** District Program Manager, EDII, Chengalpattu

To commemorate World Intellectual Property Day, the Institution's Innovation Council (IIC) of AVIT organized a multifaceted program on 26th April 2025 to promote awareness about Intellectual Property Rights (IPR) and encourage innovation among students.

The event featured two main components: a Quiz Competition and expert talks under the theme "Innovate and Safeguard: Explore IPR in Action."

The Quiz Competition was conducted online and was open to all school and college students, with the aim of spreading awareness about the importance of intellectual property in today's innovation-driven world. The quiz covered key topics including patents, copyrights, trademarks, and industrial designs. It received an enthusiastic response from students, helping them gain valuable knowledge in a competitive and engaging manner.

Mrs. Preethi Narayanan, IP Consultant, Registered Patent Agent at the Indian Patent Office, Trademark Agent at the Trademark Registry, and Startup Patent Facilitator under the Startup India Scheme, delivered a targeted session for faculty members on the role of Intellectual Property Rights (IPR) in protecting creative and academic innovations.

### **Event Gallery**