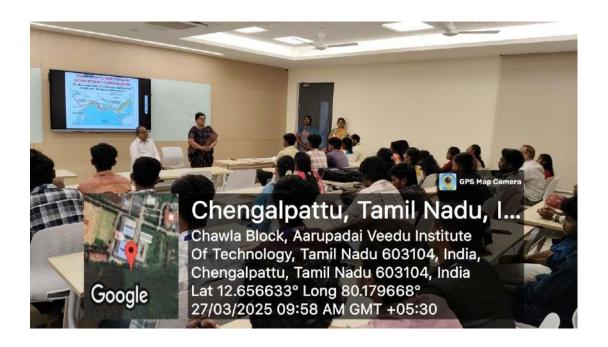

#### **EVENT GALLERY**

At the outset , Dr.L.K.Hema , Professor & HOD , department delivered the welcome address , followed by the chief guest introduction by Mr.Sathish /II YEAR ECE. The chief Guest Mr. A. Sadagopan , Assistant General Manager (Retired) , DOT / BSNL, Professor of Practice, Dept of ECE , AVIT who delivered a talk on "POWER OF OPTIC FIBRE SYSTEM IN OCEAN INTERNET COMMUNICATION", he explained about the significance of optical fibers and the current trends of optical fiber communications.

Later, he explained about the power of optic fiber system in ocean internet communication. He explained about the fibers and data transmission mode, multiplexing technique in ocean internet communication. The entire session was very new and interactive.