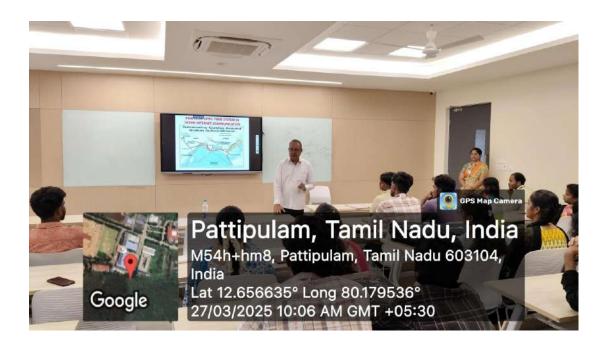

#### **EVENT GALLERY**

At the outset , Dr.L.K.Hema , Professor & HOD , department delivered the welcome address , followed by the chief guest introduction by Mr.Sathish /II YEAR ECE. The chief Guest Mr. A. Sadagopan , Assistant General Manager (Retired) , DOT / BSNL, Professor of Practice, Dept of ECE , AVIT who delivered a talk on "POWER OF OPTIC FIBRE SYSTEM IN OCEAN INTERNET COMMUNICATION", he explained about the significance of optical fibers and the current trends of optical fiber communications.

Later, he explained about the power of optic fiber system in ocean internet communication. He explained about the fibers and data transmission mode, multiplexing technique in ocean internet communication. The entire session was very new and interactive.