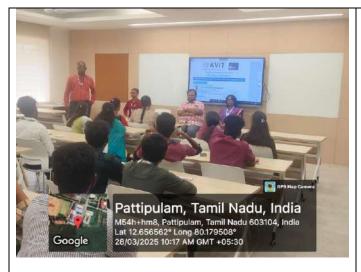

# Report:

IPR&TT HuB, Institution Innovation Council (IIC) AVIT organized a Workshop On "One-Day Workshop on "Protecting Intellectual Property Rights (IPRs) and IP Management for Startups / Kapila Scheme under offline and it was overall coordinated by Mr CH NIKHIL, and Ms Divyansh Bharati, II Year CSE, IPR Students coordinator Mrs Thara, APSG -CSE.

Firstly, the event started at 9 AM with a warm welcome address by "Dr.Boopathy, Deputy Director, IPR&TT HuB - AVIT followed by an excellent presidential address by "Venkatesh Viswanath Registered Patent Agent, Registered Trade Marks Agent, and Founding Partner, Anna University IP Analysis Chennai " and after a brief introduction about the speaker the session was started deliberately on IPRs and IP Management for Start Up by Mr. Venkatesh Viswanath.

Presentation by "Venkatesh Viswanath"

The presentation stared with a brief introduction about novelty, inventive steps, industrial application of any project task and how to start the project work with innovative way for real time application.