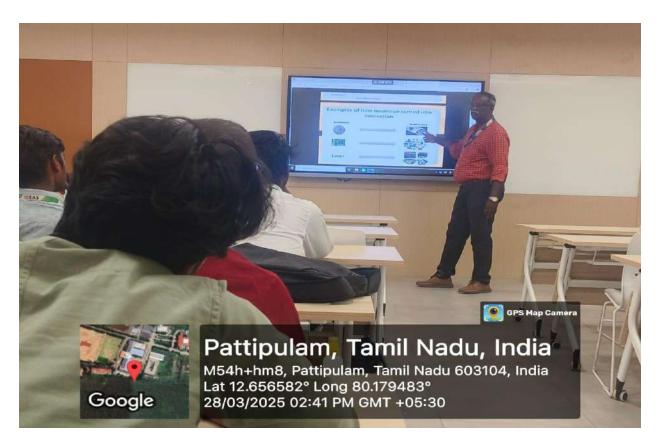

Presentation by "Venkatesh Viswanath"

The presentation stared with a brief introduction about novelty, inventive steps, industrial application of any project task and how to start the project work with innovative way for real time application.

The workshop highlighted on various aspects related to patent for start up

- 1. IP for startup "The protection of intellectual property should become one of the elements of business strategies".
- 2. The Speaker highlighted on the essential of patent filing which includes creation of ideas, earning recognition or financial benefits and interest of the innovators/public.

#### IP ISSUES FOR A STARTUP

- "Startups necessity conducts a prior art search before patent filing to ensure novelty and avoid legal conflicts."
- 3. The presentation boosted the prior knowledge on patent search with key words, background search, claim writing and Technology transfer.
- 4. IP management constitutes one of the most critical topics for a startup's success
- 5. Litigation is the most fearful perspective a startup can be confronted with in the IP field