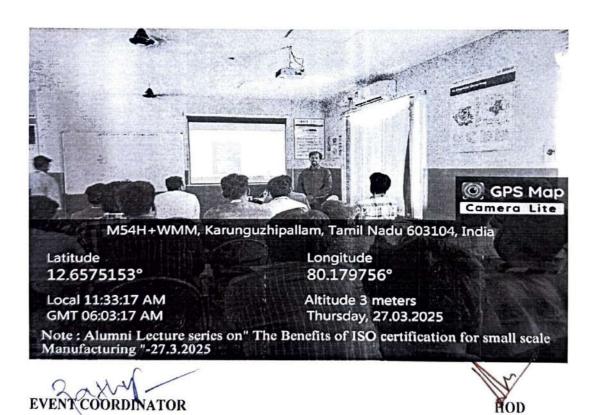

#### AVIT ALUMNIASSOCIATION JOINTLY ORGANIZING AN ALUMNI LECTURE SERIES ON "THE BENEFITS OF ISO CERTIFICATION FOR SMALL SCALE MANUFACTURING"

DATE: 27.03.2025

On March 27, 2025, the Department of Mechanical Engineering and the AVIT Alumni Association jointly organized an engaging Alumni Lecture Series on "The Benefits of ISO Certification for Small-Scale Manufacturing." The session commenced with a warm welcome address by Mr. Dhanush M, a third-year Mechanical Engineering student, who set the tone for the event by expressing gratitude to the guest speaker and attendees. This was followed by the presidential address delivered by Dr. M. Prabhahar, Professor & Head of the Department of Mechanical Engineering at AVIT, who emphasized the significance of the session and the valuable insights the speaker would provide. Mr. Sathiyaraj S, Assistant Professor (G-II), introduced the distinguished guest speaker, Mr. B. Venkatesan, an alumnus of the 2008-2012 Mechanical Engineering batch and the Managing Director of HITS Engineering Tools, Thiruporur. The highlight of the event was the expert lecture by Mr. B. Venkatesan, who delivered an in-depth presentation covering key aspects of ISO certification and its impact on small-scale manufacturing, including:

M54H+WMM, Karunguzhipallam, Tamil Nadu 603104, India

Latitude
12.6574656°
Local 11:27:26 AM
GMT 05:57:26 AM
Thursday, 27.03.2025

Note: Alumni Lecture series on The Benefits of ISO certification for small scale Manufacturing "-27.3.2025