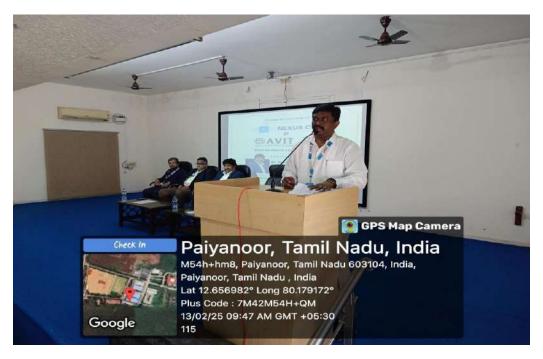

FN Session: 11:00 AM to 12:00 Noon

Organized by AI NEXUS CLUB & Department of Computer Science and Engineering

The Department of Computer Science and Engineering at AVIT inaugurated the seminar on **The AI Revolution in 2025: Why it Matters More Than Ever**, an initiative aimed at fostering innovation, collaboration, and advancement in artificial intelligence. The event, held at the AVIT Chennai Campus, aligns with AICTE's vision of "AI FOR ALL."

The ceremony commenced with Tamil thai vazhthu, followed by a warm welcome from Dr. S. Balakrishnan, Professor & Head, CSE, AVIT. A brief introduction to the AI NEXUS Club was provided, emphasizing its role in organizing problem-solving events, workshops, and networking opportunities for students. The Presidential Address was delivered by Dr. G. Selvakumar, Principal of AVIT, who highlighted the significance of Al-driven initiatives in academia.

The event was graced by Dr.Parthiban Srinivasan, Professor and Director, Center for AI in AI Medicine, Vinayaka Mission's Research Foundation, Puduchery. He delivered an insightful address on transformative impact of AI in modern industries. A major highlight of the event was the workshop presentation on "The Al Revolution in 2025: Why It Matters More Than Ever", delivered by Dr. Parthiban Srinivasan, which provided valuable insights into upcoming Al advancements. With Al's rapid evolution, students and researchers must stay ahead in innovative projects and collaborative research. The AI Nexus Club aims to be a corner stone for Al enthusiasts, nurturing future pioneers in the field of artificial intelligence.