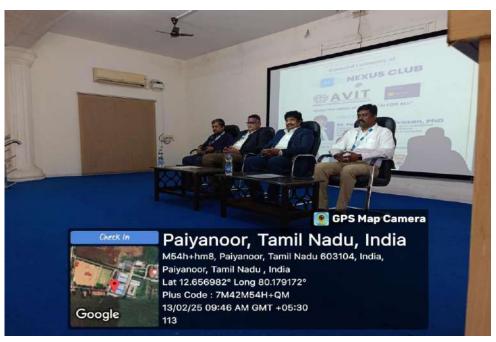

The ceremony commenced with Tamil thai vazhthu, followed by a warm welcome from Dr. S. Balakrishnan, Professor & Head, CSE, AVIT. A brief introduction to the AI NEXUS Club was provided, emphasizing its role in organizing problem-solving events, workshops, and networking opportunities for students. The Presidential Address was delivered by Dr. G. Selvakumar, Principal of AVIT, who highlighted the significance of Al-driven initiatives in academia.

The Session got winded up with the Vote of Thanks by Mr.Kishore Kuppuswamy, Professor of Practice, CSE Department.