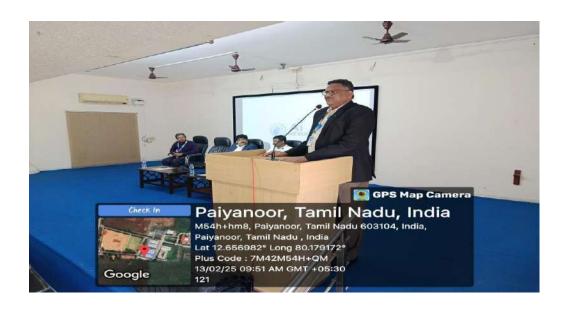

FN Session: 11:00 AM to 12:00 Noon

Organized by AI NEXUS CLUB & Department of Computer Science and Engineering

The Department of Computer Science and Engineering at AVIT inaugurated the seminar on **The AI Revolution in 2025: Why it Matters More Than Ever**, an initiative aimed at fostering innovation, collaboration, and advancement in artificial intelligence. The event, held at the AVIT Chennai Campus, aligns with AICTE's vision of "AI FOR ALL."

The ceremony commenced with Tamil thai vazhthu, followed by a warm welcome from Dr. S. Balakrishnan, Professor & Head, CSE, AVIT. A brief introduction to the AI NEXUS Club was provided, emphasizing its role in organizing problem-solving events, workshops, and networking opportunities for students. The Presidential Address was delivered by Dr. G. Selvakumar, Principal of AVIT, who highlighted the significance of Al-driven initiatives in academia.

The event was graced by Dr.Parthiban Srinivasan, Professor and Director, Center for AI in AI Medicine, Vinayaka Mission's Research Foundation, Puduchery. He delivered an insightful address on transformative impact of AI in modern industries. A major highlight of the event was the workshop presentation on "The Al Revolution in 2025: Why It Matters More Than Ever", delivered by Dr. Parthiban Srinivasan, which provided valuable insights into upcoming Al advancements. With Al's rapid evolution, students and researchers must stay ahead in innovative projects and collaborative research. The AI Nexus Club aims to be a corner stone for Al enthusiasts, nurturing future pioneers in the field of artificial intelligence.