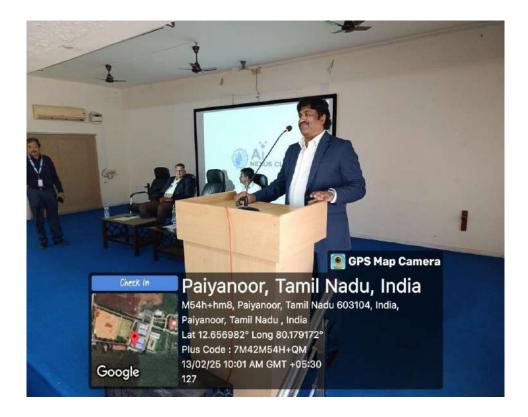

FN Session: 11:00 AM to 12:00 Noon

Organized by AI NEXUS CLUB & Department of Computer Science and Engineering

The Department of Computer Science and Engineering at AVIT inaugurated the seminar on **The AI Revolution in 2025: Why it Matters More Than Ever**, an initiative aimed at fostering innovation, collaboration, and advancement in artificial intelligence. The event, held at the AVIT Chennai Campus, aligns with AICTE's vision of "AI FOR ALL."

The ceremony commenced with Tamil thai vazhthu, followed by a warm welcome from Dr. S. Balakrishnan, Professor & Head, CSE, AVIT. A brief introduction to the AI NEXUS Club was provided, emphasizing its role in organizing problem-solving events, workshops, and networking opportunities for students. The Presidential Address was delivered by Dr. G. Selvakumar, Principal of AVIT, who highlighted the significance of Al-driven initiatives in academia.

The event was graced by Dr.Parthiban Srinivasan, Professor and Director, Center for AI in AI Medicine, Vinayaka Mission's Research Foundation, Puduchery. He delivered an insightful address on transformative impact of AI in modern industries. A major highlight of the event was the workshop presentation on "The Al Revolution in 2025: Why It Matters More Than Ever", delivered by Dr. Parthiban Srinivasan, which provided valuable insights into upcoming Al advancements. With Al's rapid evolution, students and researchers must stay ahead in innovative projects and collaborative research. The AI Nexus Club aims to be a corner stone for Al enthusiasts, nurturing future pioneers in the field of artificial intelligence.