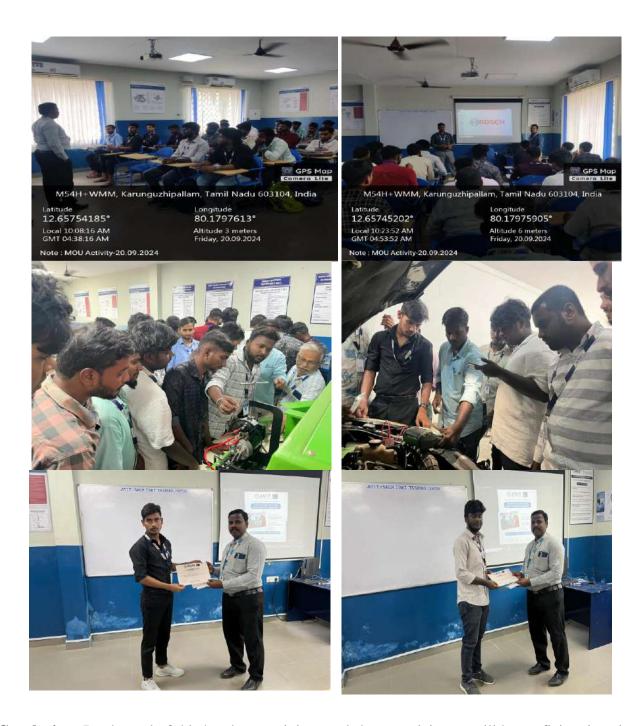

### One Day Workshop on Driveway Diagnostics Using BOSCH Advanced Equipment's on 20.09.2024

A workshop on on Driveway Diagnostics Using Bosch Advanced Equipment's was organized by Department of Mechanical Engineering for II and III year UG students on 20th September 2024. Dr. M. Prabhahar, the Head of the Department, delivered the welcome address and expressed his word of gratitude to the gathering, highlighting the workshop of hands on training of using Bosch Equipment's. The introduction of the event and the esteemed gathering was handled by Dr. M.Saravana kumar, who provided a brief overview of the workshop's objectives. The Resource persons for the workshop were Dr.M.Saravana Kumar Associate Professor AVIT/MECH Mr.A.Imthiyas AP GR II AVIT/MECH. Their expertise in the field of Bosch Equipment's brought valuable insights into its applications, particularly in aerospace engineering, automotive diagnostics, and other real-world scenarios. This intensive one-day workshop offers a hands-on experience with Bosch's advanced diagnostic equipment, designed for both automotive professionals and enthusiasts. Participants will gain practical knowledge in driveway diagnostics—an essential skill in modern vehicle maintenance. With a focus on efficiency and accuracy, this workshop highlights the cutting-edge technology Bosch offers to streamline the diagnostic process, ensuring participants are well-equipped to identify and resolve vehicle issues quickly.

This immersive one-day hands-on training workshop focuses on mastering vehicle diagnostics using Bosch's cutting-edge equipment. Designed for automotive professionals and enthusiasts, the workshop will guide participants through real-world scenarios, equipping them with the skills needed to perform advanced vehicle diagnostics directly from the driveway. With a strong emphasis on practical training, participants will learn to effectively diagnose and troubleshoot a wide range of vehicle issues using Bosch. Around 26 students participated in this event.

#### **Outcome:**

To introduce participants to Bosch's advanced diagnostic tools and software. To demonstrate practical diagnostic techniques for various vehicle systems, including engines, transmissions, and electronic control units (ECUs). To enable participants to troubleshoot common vehicle issues right from their driveways, reducing downtime and improving vehicle performance.