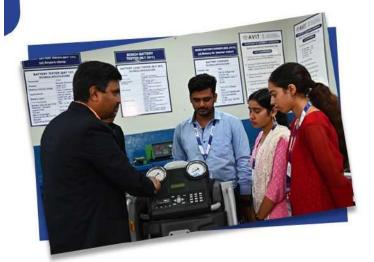

### One Day Workshop on Driveway Diagnostics Using BOSCH Advanced Equipment's on 20.09.2024

A workshop on on Driveway Diagnostics Using Bosch Advanced Equipment's was organized by Department of Mechanical Engineering for II and III year UG students on 20th September 2024. Dr. M. Prabhahar, the Head of the Department, delivered the welcome address and expressed his word of gratitude to the gathering, highlighting the workshop of hands on training of using Bosch Equipment's. The introduction of the event and the esteemed gathering was handled by Dr. M.Saravana kumar, who provided a brief overview of the workshop's objectives. The Resource persons for the workshop were Dr.M.Saravana Kumar Associate Professor AVIT/MECH Mr.A.Imthiyas AP GR II AVIT/MECH. Their expertise in the field of Bosch Equipment's brought valuable insights into its applications, particularly in aerospace engineering, automotive diagnostics, and other real-world scenarios. This intensive one-day workshop offers a hands-on experience with Bosch's advanced diagnostic equipment, designed for both automotive professionals and enthusiasts. Participants will gain practical knowledge in driveway diagnostics—an essential skill in modern vehicle maintenance. With a focus on efficiency and accuracy, this workshop highlights the cutting-edge technology Bosch offers to streamline the diagnostic process, ensuring participants are well-equipped to identify and resolve vehicle issues quickly.

This immersive one-day hands-on training workshop focuses on mastering vehicle diagnostics using Bosch's cutting-edge equipment. Designed for automotive professionals and enthusiasts, the workshop will guide participants through real-world scenarios, equipping them with the skills needed to perform advanced vehicle diagnostics directly from the driveway. With a strong emphasis on practical training, participants will learn to effectively diagnose and troubleshoot a wide range of vehicle issues using Bosch. Around 26 students participated in this event.