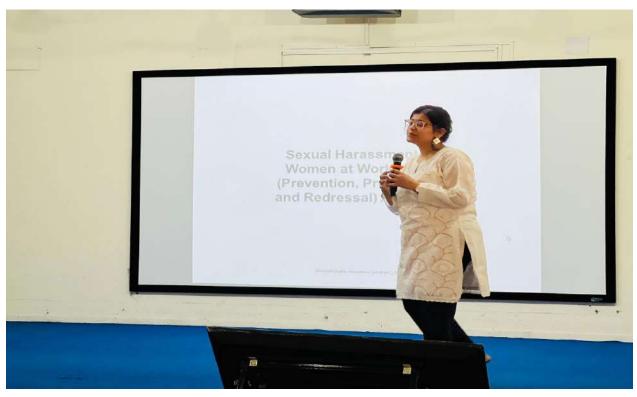

The Awareness Session on "Sexual harassment and Gender Issues" was organized by the Internal Complaints Committee on 14.09.2023. Dr.S.Sangeetha, Presiding Officer of the ICC welcomed the gathering and gave a brief description about the duties of the ICC functioning inside the campus. The session was then handed over to the Chief guest of the day Nabeela Siddiqui, Assistant Professor, Vinayaka Mission's Law School.

She started the session with an interesting quote about Bhanwari Devi, an Indian Dalit Woman from a Village Bhateri located in Rajasthan who was the Winner of "Neerja Bhanot Memorial Award" for her extraordinary courage, conviction and commitment. She also explained the students about the Prevention, prohibition and redressal of sexual harassment with the help of POSH Act and other laws which are against the sexual harassment. She also explained about the various punishments that can be given to the victims by considering their family issues and sometimes even can be terminated or suspended from the job/college if it is a serious issue. She also shared that it was also the responsibility of the male student who is studying along with them to give an environment for the girl to be feel secured in the college campus. Around 154 students participated in the Seminar.