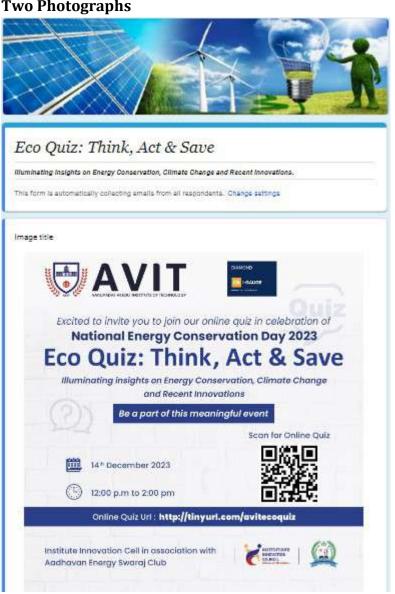

## Report on "Eco Quiz: Think, Act & Save"

Institute Innovation Council in association with Aadhavan Energy Swaraj Club organized the Celebration of National Energy conservation Day on 14th December 2023. a quiz

competition was organized as a part of the celebration " Eco Quiz: Think, Act & Save ". the main motive of the quiz segment was illuminating insights on Energy Conservation Climate Change and Recent Innovations. The questions of the quiz where designed such that it will create an awareness in students about the importance of energy conservation and need of sustainable development.

#### **EVENT BROCHURE**