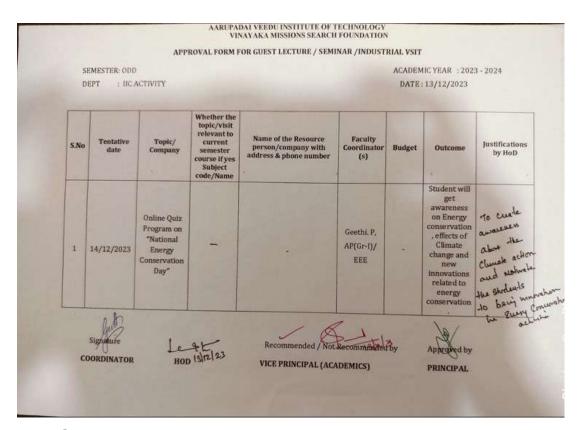

# INSTITUION INNOVATION COUNCIL (IIC) – AVIT DEPARTMENT/ASSOCIATION

| Any one social media Url Link                                                                                                                 |                          |                         | /share/p                              | /Vvi44kkBszFBo       |
|-----------------------------------------------------------------------------------------------------------------------------------------------|--------------------------|-------------------------|---------------------------------------|----------------------|
| Facebook/Twitter/Instagram/Linkedln                                                                                                           | CZY/?mibextid=2JQ9oc     |                         |                                       |                      |
|                                                                                                                                               |                          |                         |                                       |                      |
| Program Driven by IIC Calendar Activity/ MIC Driven Activity/ Celebration Activity/Self driven activity                                       | IIC Celebration activity |                         |                                       |                      |
| <b>Event Title</b>                                                                                                                            | Eco Quiz: Thin           | k, Act & Save           |                                       |                      |
| Resource Person                                                                                                                               | -                        |                         |                                       |                      |
| Academic year                                                                                                                                 | 2023 - 24                |                         | Date: 1                               | 14/12/2023           |
| Program Type Level 1 - Expert Talk/ Exposure Visit/ Mentoring Session (2 to 4 Hours)                                                          | Level 1                  |                         |                                       |                      |
| Level 2 – Conference / Exposure Visit / Seminar /<br>Workshop (5 to 8 Hours)                                                                  |                          |                         |                                       |                      |
| Level 3 – Bootcamp/ Competition/ Demo Day/<br>Exhibition / Workshop (9 to 8 Hours)                                                            |                          |                         |                                       |                      |
| Level 4 – Challenges/ Hackathon/ Tech Fest<br>(Greater than 18 hours)                                                                         |                          |                         |                                       |                      |
| Program Theme IPR & Technology Transfer / Innovation & Design Thinking / Entrepreneurship & Startup / Pre- Incubation & Incubation Management | Innovation & I           | Oesign Thinki           | ng                                    |                      |
| Start date & End Date (DD/MM/YYYY)                                                                                                            | 14/12/2023               | 1                       | 4/12/202                              | 23                   |
| Duration of the activity (in Mins) & Start Time & End Time                                                                                    | Duration:<br>3 Mins.     | Start Time:<br>12:00 PM | ]                                     | End Time:<br>3:00 PM |
| Participants                                                                                                                                  | Students:<br>131         | Faculty:-               | 1                                     | External:-           |
| Mode of session                                                                                                                               | Online                   | ,                       | · · · · · · · · · · · · · · · · · · · |                      |
| (online / offline) * Online Video Url compulsory                                                                                              |                          |                         |                                       |                      |
| Event Organizer / Coordinator Faculty Name / Department / Designation                                                                         | Geethi Peetha            | nbaran / EEE            | / AP I                                |                      |
| Expenditure                                                                                                                                   | -                        |                         |                                       |                      |

| Objective (100 letters only)                                              | Illuminating the insights on energy conservation, climate change and recent innovations.                                                                                                                                          |
|---------------------------------------------------------------------------|-----------------------------------------------------------------------------------------------------------------------------------------------------------------------------------------------------------------------------------|
| Benefits in terms of learning/skill/Knowledge obtained (150 letters only) | Helped to create awareness in students about the need of conservation of energy and the importance of sustainable development for a better future. It helps to know more about recent innovations happening in the energy sector. |

## Report on "Eco Quiz: Think, Act & Save"

Institute Innovation Council in association with Aadhavan Energy Swaraj Club organized the Celebration of National Energy conservation Day on 14th December 2023. a quiz

competition was organized as a part of the celebration " Eco Quiz: Think, Act & Save ". the main motive of the quiz segment was illuminating insights on Energy Conservation Climate Change and Recent Innovations. The questions of the quiz where designed such that it will create an awareness in students about the importance of energy conservation and need of sustainable development.