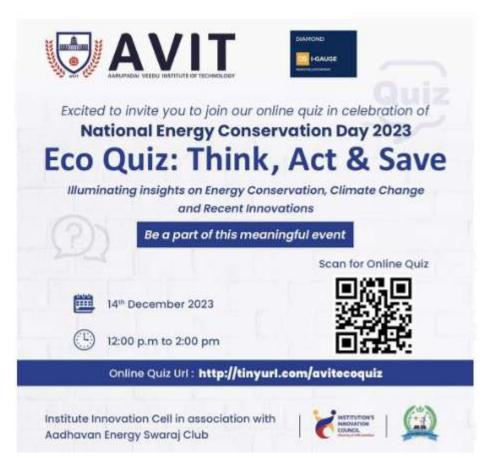

#### **EVENT BROCHURE**

## Report on "Eco Quiz: Think, Act & Save"

Institute Innovation Council in association with Aadhavan Energy Swaraj Club organized the Celebration of National Energy conservation Day on 14th December 2023. a quiz

competition was organized as a part of the celebration " Eco Quiz: Think, Act & Save ". the main motive of the quiz segment was illuminating insights on Energy Conservation Climate Change and Recent Innovations. The questions of the quiz where designed such that it will create an awareness in students about the importance of energy conservation and need of sustainable development.