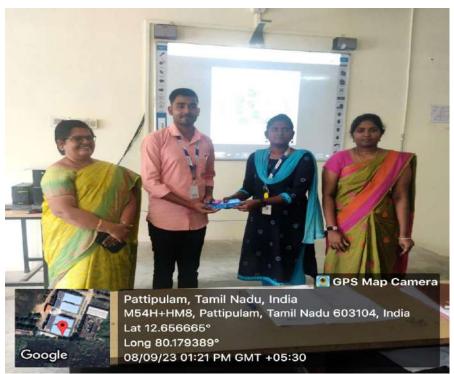

Totally we have received 30 Logo designs from students out these one logo is chosen to use official logo for Loremregenesis BME Association.

Students were interactive and the event had a Question and Answer session .Finally winner of logo Contest is declared by Dr.L.K.HEMA HOD/ECE-BME. Mr.Bipin Kumar III Year BME.

## **EVENT GALLERY**

Fig 1: Briefing about Logo Design

Fig 2: Winner of logo Contest

Fig 3: Winner of logo Contest