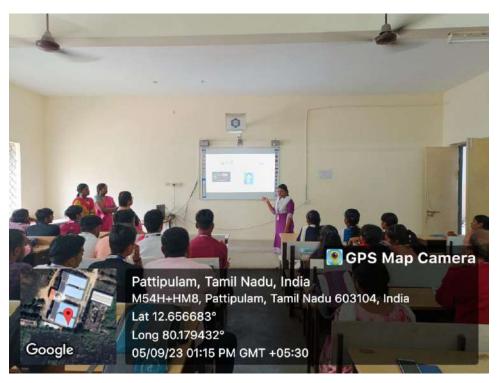

At the outset, Dr.L.K.Hema, Prof, BME department delivered the welcome address, followed by the Event Agenda was explained by Ms. Sandhiya R Assistant Professor, Biomedical Department Before the event Guidelines were given to the participants about The logo Theme which is related To Biomedical .we have received more number of Logo entries from various classes from IV year/III year /II Year students. Students need to briefly explain about their individual logo about the design tools software, colors and pictures inserted inside a logo a one line definition have to present on the event forum.

## **EVENT GALLERY**

Fig 1: Briefing about Logo Design

Fig 2: Winner of logo Contest

Fig 3: Winner of logo Contest