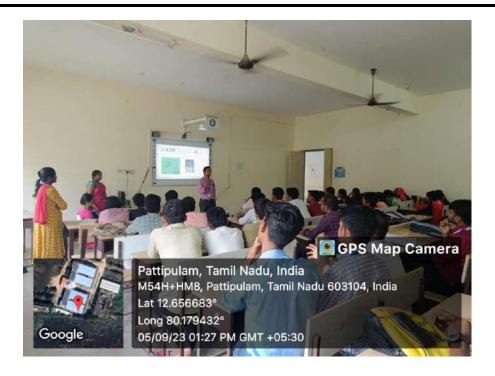

At the outset, Dr.L.K.Hema, Prof, BME department delivered the welcome address, followed by the Event Agenda was explained by Ms. Sandhiya R Assistant Professor, Biomedical Department Before the event Guidelines were given to the participants about The logo Theme which is related To Biomedical .we have received more number of Logo entries from various classes from IV year/III year /II Year students. Students need to briefly explain about their individual logo about the design tools software, colors and pictures inserted inside a logo a one line definition have to present on the event forum.

## **EVENT GALLERY**

Fig 1: Briefing about Logo Design

Fig 2: Winner of logo Contest

Fig 3: Winner of logo Contest