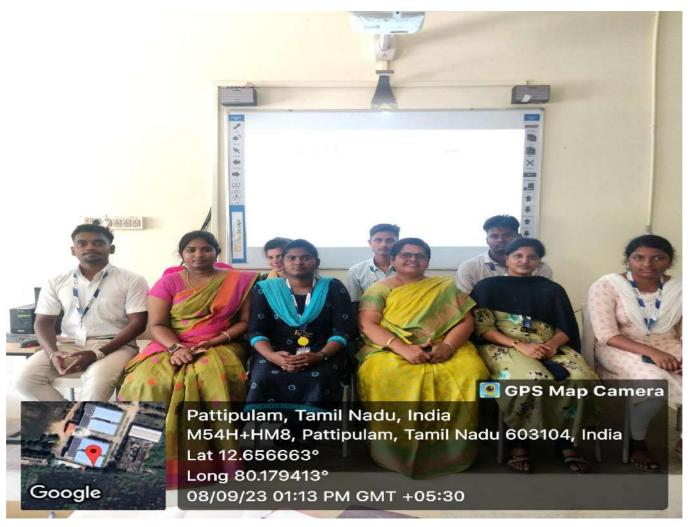

## "LOREM REGENSIS" ASSOCIATION OF BIOMEDICAL ENGINEERING

The Following students are inducted as the office bearers of BME department association "LOREM REGENSIS" for the <u>Academic Year 2023-2024</u>.

| S. No | Post                     | Name of the student              |  |
|-------|--------------------------|----------------------------------|--|
| 1     | President                | Ms.Prematha, IV Year BME         |  |
| 2     | Vice-President           | Mr.Dilip Kumar III Year BME      |  |
| 3     | Secretary                | Mr.Meena Jayasri IV Year BME     |  |
| v     | Joint Secretary          | Mr.Ranjeev Mandal III Year BME   |  |
| 5     | Treasurer                | Ms.Priyadharshini K IV Year BME  |  |
| 6     | Joint Treasurer          | Mr.Kodhandaraman II Year BME     |  |
|       |                          | Mr.Pravin IV year BME            |  |
|       |                          | Ms. Arepalli Madhuri IV Year BME |  |
|       |                          | Ms.Merlin Sweeta III Year BME    |  |
|       |                          | Ms.Stuthi Kumari III Year BME    |  |
|       | <b>Executive Members</b> | Ms.Hira Praveen II Year BME      |  |
| 7     |                          | Mr.laksmanray II Year BME        |  |
|       |                          | Mr.Dilli Akash II year BME       |  |
| 8     | Faculty Coordinator      | Ms. Sandhiya, AP (G-I), BME      |  |

### **EVENT GALLERY**

Fig 1: Briefing about Association activities

Fig 3: New Office Bearers -2023-2024