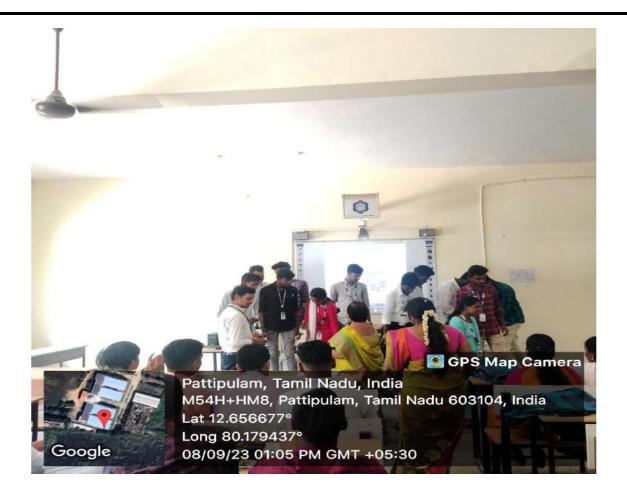

At the outset, Dr.L.K.Hema, Prof, BME department delivered the welcome address, followed by the Event Agenda was explained by Ms. Sandhiya R Assistant Professor, Biomedical Department .The new office bearers name list were announced by Dr.LK.Hema HOD/ECE-BME.

### **EVENT GALLERY**

Fig 1: Briefing about Association activities

Fig 3: New Office Bearers -2023-2024