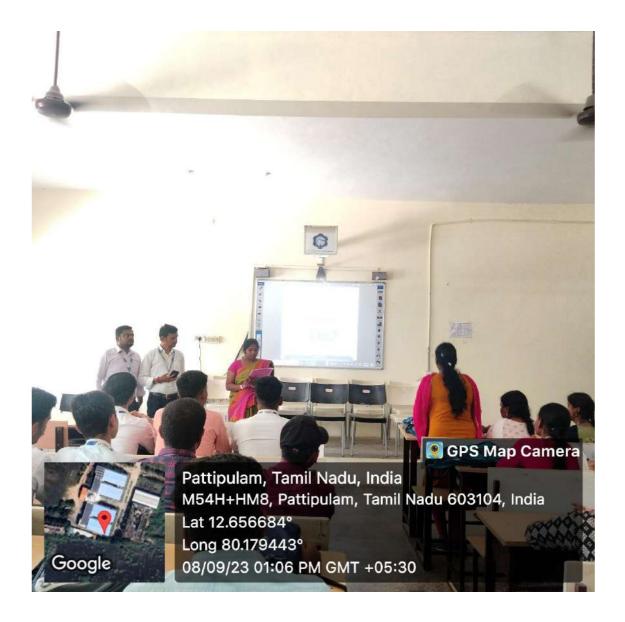

Members of the Association students were selected from IV year/III year /II Year students. Association activities Like Green club, books club Engineers day event activities were briefly explained by Ms. Sandhiya R Assistant professor BME department.

### **EVENT GALLERY**

Fig 1: Briefing about Association activities

Fig 3: New Office Bearers -2023-2024