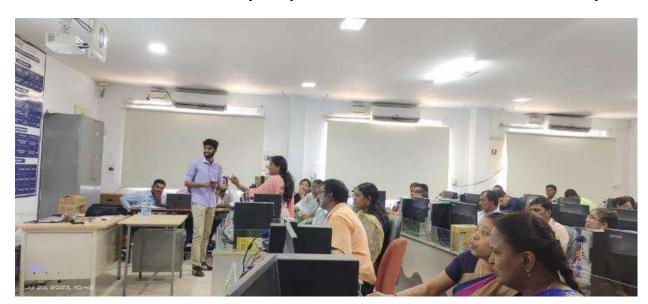

There are around 75 external participants from various institutions across the country.

Ms. Deepa Avudiappan, Regional Manager, e-Yantra – IIT Bombay addressing the participants

We had Ms.Deepa Avudiappan - Regional Manager, Mr.Jaison Jose- Trainer and Mr.Krutarth Trivedi - Trainer from e-Yantra-IIT Bombay as a subject matter expert for conducting the Workshop

Day 1 | 28.07.2023 | 9.00am - 4.00pm

The Fore-noon session of the Day 1 Workshop started with the introduction of Robotics and their current market demand. Mr.Deepa Avudiappan had explained about the fundamentals of robotic components viz. sensors, actuators, micro-controllers, relay's circuits, types of motor's, motor controllers/driver circuit, etc. She has explained about the basics of robotic programming tools with various syntax used for programming.