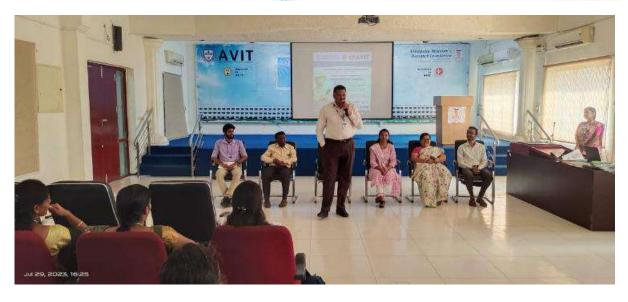

## Principal's Meet | 27th July 2023 | 9.00am | Start of the Event

The event was initiated with a blissful innovation song "Tamil Thai Vazhthu" followed by a warm welcome address by "Dr.L.K.Hema, Professor and Head, ECE & BME, AVIT".

**Invocation Song - Tamil Thai Vazhthu** 

Inauguration and Welcome address by Dr.L.K.Hema, Professor & Head, ECE & BME - AVIT.

**Dr.G.Selvakumar, Principal, AVIT** had delivered the "**Presidential Address**" by giving a glimpse of this event. He also emphasized on the essence that this event is intended to deliver for a betterment in robotic education at higher education, he also addressed principals from various institutions about the features of AVIT and also the activities that are going on at AVIT's Centre of Excellence in Robotics & Embedded System Lab. He also congratulated all the coordinators for towards the conduction of the event.

Presidential Address by Dr.G.Selvakumar, Principal, AVIT

After the presidential address **Dr.G.Selvakumar**, **Principal**, **AVIT** felicitated the "Eminent Guest Speaker" – Prof.Kavi Arya, Principal Investigator, Professor of CSE department, IIT-Bombay with shawl.