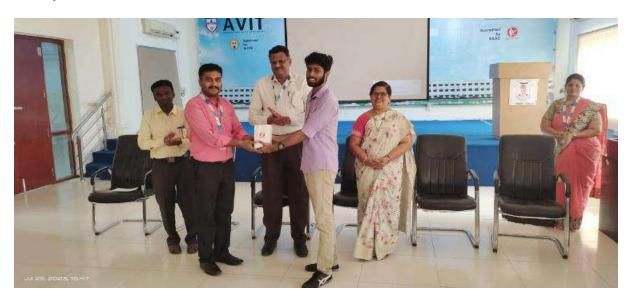

# Finally,

"Token of Appreciation" received from "e-Yantra - IIT Bombay" officials

"Group Click" of Robotic Workshop Participants