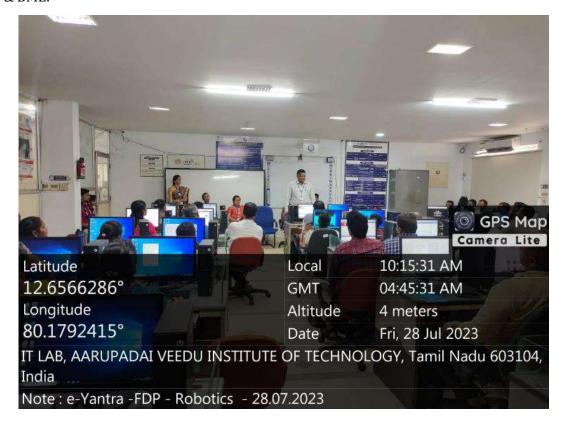

Day 1 | 28.07.2023 | 9.00am - 4.00pm

The Fore-noon session of the Day 1 Workshop started with the introduction of Robotics and their current market demand. Mr.Deepa Avudiappan had explained about the fundamentals of robotic components viz. sensors, actuators, micro-controllers, relay's circuits, types of motor's, motor controllers/driver circuit, etc. She has explained about the basics of robotic programming tools with various syntax used for programming.

Mr.Krutarth Trivedi – Trainer emphasized on the programming fundamentals with various logics involved in microcontroller coding. He demonstrated the components and working of "Fire Bird – V" Robot – (an self-programmable robotic kit). He gave a good insight on dealing with basic syntax for coding the controller.

He gave a hands-on-experience on motor programming which includes forward, reverse actions. He also showed the participants about dumping the program onto the "Fire Bird V Robot" and triggering the motor action by changing the duty cycle of the motor.

He also gave a hands-on-experience on various sensors & actuators used in the "Fire Bird V Robot" and also taught the participants about the programming protocols involved configuring the sensors and actuators.