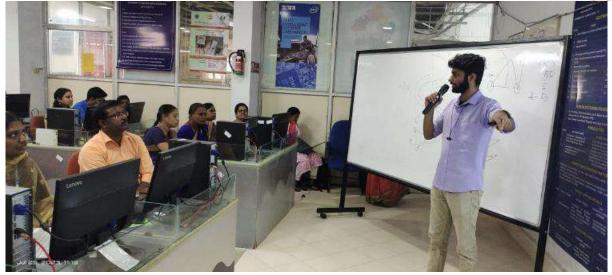

Mr.Krutarth Trivedi – Trainer emphasized on the programming fundamentals with various logics involved in microcontroller coding. He demonstrated the components and working of "Fire Bird – V" Robot – (an self-programmable robotic kit). He gave a good insight on dealing with basic syntax for coding the controller.

He gave a hands-on-experience on motor programming which includes forward, reverse actions. He also showed the participants about dumping the program onto the "Fire Bird V Robot" and triggering the motor action by changing the duty cycle of the motor.

He also gave a hands-on-experience on various sensors & actuators used in the "Fire Bird V Robot" and also taught the participants about the programming protocols involved configuring the sensors and actuators.