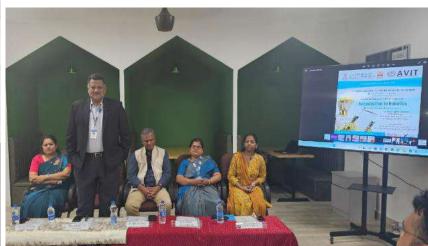

**Invocation Song - Tamil Thai Vazhthu** 

Inauguration and Welcome address by Dr.L.K.Hema, Professor & Head, ECE & BME - AVIT.

**Dr.G.Selvakumar, Principal, AVIT** had delivered the "**Presidential Address**" by giving a glimpse of this event. He also emphasized on the essence that this event is intended to deliver for a betterment in robotic education at higher education, he also addressed principals from various institutions about the features of AVIT and also the activities that are going on at AVIT's Centre of Excellence in Robotics & Embedded System Lab. He also congratulated all the coordinators for towards the conduction of the event.

The event was started formally with a brief introduction of the eminent guest speaker "Prof.Kavi Arya", Principal Investigator (e-Yantra), CSE Dept., IIT Bombay by Ms.V.Vanitha, Assistant Professor (G-II)/ECE.

Eminent Guest Speaker introduction by Ms.V.Vanitha, Assistant Professor (G-II)/ECE

Prof.Kavi Arya's talk have been inducted, he elaborated on the essentials of e-Yantra on Higher Education and the features of robotic in higher education. He also interacted with many principals of various institutions on the various schemes that e-Yantra is offering ranging from Robotic Competition (eYRC) to Robotic Innovation Challenges (eYIC). Prof. Kavi Arya explained about the features of "History Subject" in the context of robotics and also deliberated on various innovative products that has been developed by e-Yantra in IIT Bombay.