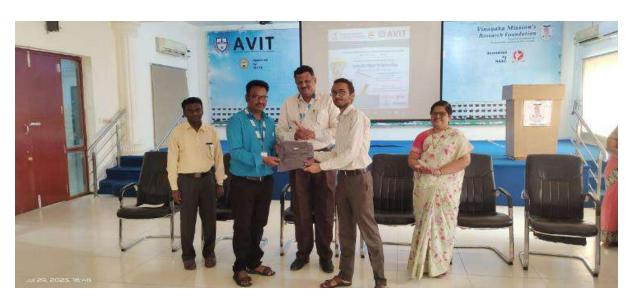

Participation Certificates has been distributed to all the participants by Dr.Selvakumar, Principal, AVIT as a sign of successful completion of the two day workshop.

 $\label{lem:participation} \textbf{Participation certificate distribution by Dr.G.Selvakumar, Principal - AVIT.}$ 

# Finally,

"Token of Appreciation" received from "e-Yantra - IIT Bombay" officials

"Group Click" of Robotic Workshop Participants