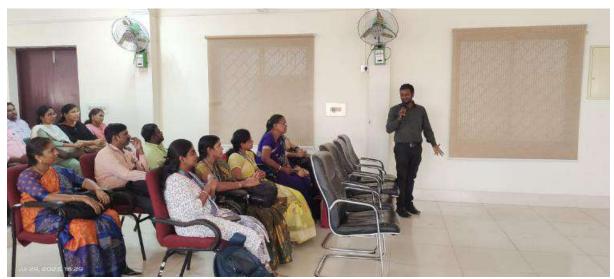

Eminent Guest Speaker introduction by Ms.V.Vanitha, Assistant Professor (G-II)/ECE

Prof.Kavi Arya's talk have been inducted, he elaborated on the essentials of e-Yantra on Higher Education and the features of robotic in higher education. He also interacted with many principals of various institutions on the various schemes that e-Yantra is offering ranging from Robotic Competition (eYRC) to Robotic Innovation Challenges (eYIC). Prof. Kavi Arya explained about the features of "History Subject" in the context of robotics and also deliberated on various innovative products that has been developed by e-Yantra in IIT Bombay.

He has also commented on the influence of Artificial Intelligence in Robotics and emphasized on the automated robots having high market demand. He gave a brief insight on the e-Yantra facilities including research software's that are used for robotics training. He also explained about the strategies used for training the students in the field of robotics. Prof.Kavi Arya glimpsed on various robotics competition e-Yantra have conducted in past years and also commented on the various project idea's and also about the finalist.

He also intimated on the funding value that e-yantra is sponsoring onto the selected idea. He wished and interacted to all the college principals and had a healthy discussion on the implementation and enhancement of new/updation of "e-Yantra Lab facility" at all regional colleges. Finally, the talk has ended-up with Question & Answer session