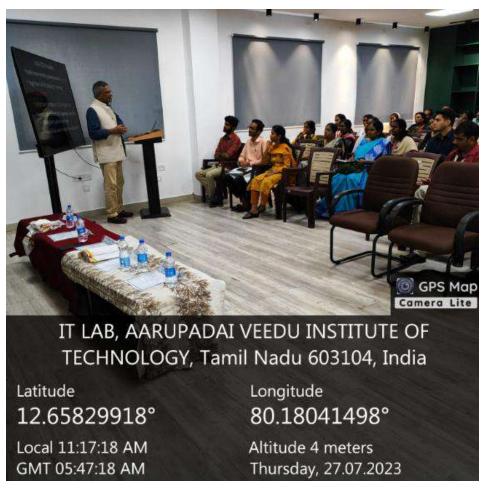

Eminent Guest Speaker introduction by Ms.V.Vanitha, Assistant Professor (G-II)/ECE

Prof.Kavi Arya's talk have been inducted, he elaborated on the essentials of e-Yantra on Higher Education and the features of robotic in higher education. He also interacted with many principals of various institutions on the various schemes that e-Yantra is offering ranging from Robotic Competition (eYRC) to Robotic Innovation Challenges (eYIC). Prof. Kavi Arya explained about the features of "History Subject" in the context of robotics and also deliberated on various innovative products that has been developed by e-Yantra in IIT Bombay.

He has also commented on the influence of Artificial Intelligence in Robotics and emphasized on the automated robots having high market demand. He gave a brief insight on the e-Yantra facilities including research software's that are used for robotics training. He also explained about the strategies used for training the students in the field of robotics. Prof.Kavi Arya glimpsed on various robotics competition e-Yantra have conducted in past years and also commented on the various project idea's and also about the finalist.

He also intimated on the funding value that e-yantra is sponsoring onto the selected idea. He wished and interacted to all the college principals and had a healthy discussion on the implementation and enhancement of new/updation of "e-Yantra Lab facility" at all regional colleges. Finally, the talk has ended-up with Question & Answer session