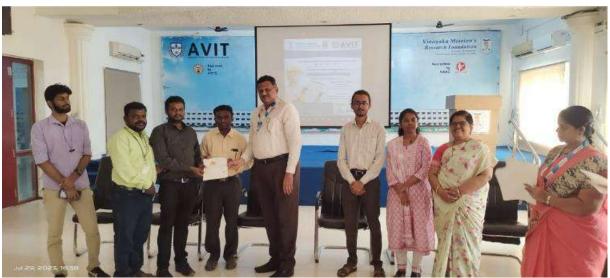

Participation Certificates has been distributed to all the participants by Dr.Selvakumar, Principal, AVIT as a sign of successful completion of the two day workshop.

 $\label{lem:participation} \textbf{Participation certificate distribution by Dr.G.Selvakumar, Principal - AVIT.}$ 

# Finally,

"Token of Appreciation" received from "e-Yantra - IIT Bombay" officials

"Group Click" of Robotic Workshop Participants