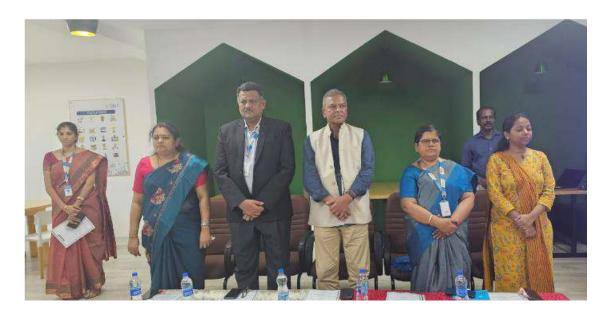

## Principal's Meet | 27th July 2023 | 9.00am | Start of the Event

The event was initiated with a blissful innovation song "Tamil Thai Vazhthu" followed by a warm welcome address by "Dr.L.K.Hema, Professor and Head, ECE & BME, AVIT".

**Invocation Song - Tamil Thai Vazhthu** 

Inauguration and Welcome address by Dr.L.K.Hema, Professor & Head, ECE & BME - AVIT.

**Dr.G.Selvakumar, Principal, AVIT** had delivered the "**Presidential Address**" by giving a glimpse of this event. He also emphasized on the essence that this event is intended to deliver for a betterment in robotic education at higher education, he also addressed principals from various institutions about the features of AVIT and also the activities that are going on at AVIT's Centre of Excellence in Robotics & Embedded System Lab. He also congratulated all the coordinators for towards the conduction of the event.

Presidential Address by Dr.G.Selvakumar, Principal, AVIT

After the presidential address **Dr.G.Selvakumar**, **Principal**, **AVIT** felicitated the "Eminent Guest Speaker" – Prof.Kavi Arya, Principal Investigator, Professor of CSE department, IIT-Bombay with shawl.