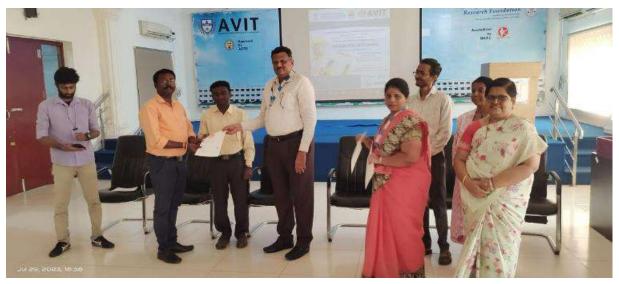

Eminent Speaker felicitation by Dr.G.Selvakumar, Principal, AVIT

Followed by the speaker felicitation "Dr.S.P.Sangeetha", Vice-Principal Academics, AVIT have felicitated Dr.Deepa Avudiappan, Regional Manager, e-Yantra – IIT Bombay with a shawl

Dr.S.P.Sangeetha", Vice-Principal Academics, AVIT felicitating Dr.Deepa Avudiappan, Regional
Manager, e-Yantra – IIT Bombay

"Dr.Jagadeesh", Head of the Department, CSE felicitating "Mr.Jaison Jose", trainer e-Yantra, IIT-Bombay