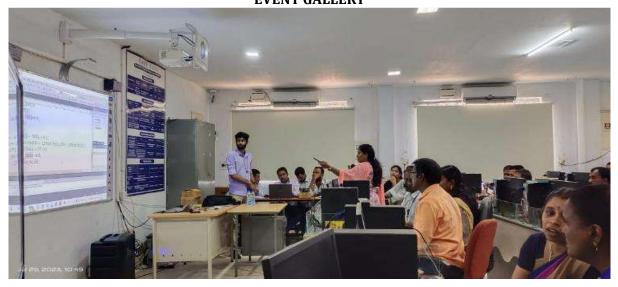

Day 1 | 28.07.2023 | 9.00am - 4.00pm

The Fore-noon session of the Day 1 Workshop started with the introduction of Robotics and their current market demand. Mr.Deepa Avudiappan had explained about the fundamentals of robotic components viz. sensors, actuators, micro-controllers, relay's circuits, types of motor's, motor controllers/driver circuit, etc. She has explained about the basics of robotic programming tools with various syntax used for programming.

Mr.Krutarth Trivedi – Trainer emphasized on the programming fundamentals with various logics involved in microcontroller coding. He demonstrated the components and working of "Fire Bird – V" Robot – (an self-programmable robotic kit). He gave a good insight on dealing with basic syntax for coding the controller.

The After-noon session of the Day 1 Workshop has been handled by Mr.Jaison Jose-Trainer e-Yantra-IIT Bombay. He started with the programming logic of interfacing LED/LCD to the microcontroller, he taught the logic/syntax behind LCD interfacing with its pin configuration. He trained the participants to deal with strings, numbers and alphanumeric characters.