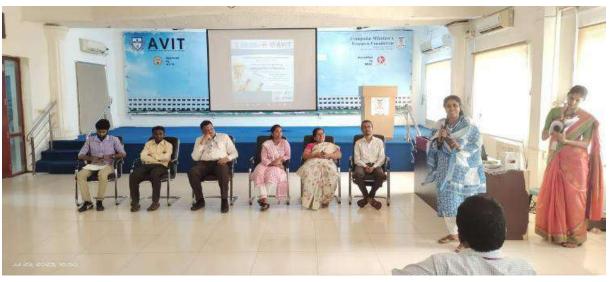

Eminent Speaker felicitation by Dr.G.Selvakumar, Principal, AVIT

Followed by the speaker felicitation "Dr.S.P.Sangeetha", Vice-Principal Academics, AVIT have felicitated Dr.Deepa Avudiappan, Regional Manager, e-Yantra – IIT Bombay with a shawl

Dr.S.P.Sangeetha", Vice-Principal Academics, AVIT felicitating Dr.Deepa Avudiappan, Regional
Manager, e-Yantra – IIT Bombay

"Dr.Jagadeesh", Head of the Department, CSE felicitating "Mr.Jaison Jose", trainer e-Yantra, IIT-Bombay