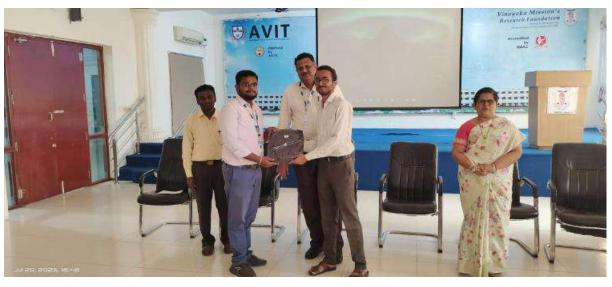

# Finally,

"Token of Appreciation" received from "e-Yantra - IIT Bombay" officials

"Group Click" of Robotic Workshop Participants