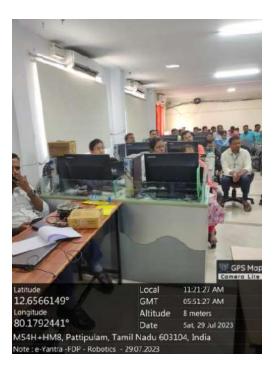

The Fore-noon session of the Day 2 Workshop started with sensor interfacing and the pin configuration of various sensors by Mr.Jaison Jose-Trainer e-Yantra-IIT Bombay. Further, he explained on the various sensing elements that are involved in sensing the physical parameters. He gave a good insight on interfacing protocols with controllers. He also dealt with the programming of robotic actuator for picking and placing the object.

In the afternoon session, Ms.Deepa Avudiappan, Regional-Manager explained on various robotic competitions and innovation challenges that are organized by e-Yantra-IIT Bombay and also she deliberated on how to apply for the same. She gave good insight on the various training programmes that are conducted by e-Yantra to train the faculty/students in designing the robots and also to attend the robotic competition and innovation challenges.