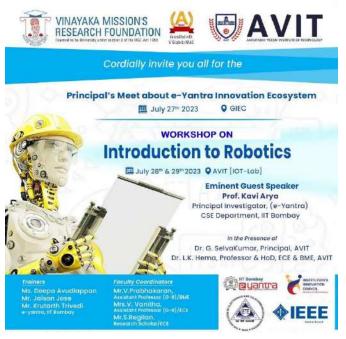

# "PRINCIPAL'S MEET" & TWO DAY'S WORKSHOP ON "INTRODUCTION TO ROBOTICS"

27th July 2023 [Principal's Meet] | 28th & 29th July 2023 [Two Day's Workshop]

AVIT- Centre for Excellence in Robotics and Embedded Systems in association with "e-Yantra Lab setup initiative (eLSI) have jointly organized "Principal's Meet" on 27.07.2023 followed by two day's Workshop on "Introduction to Robotics on 28.07.2023 & 29.07.2023.

#### **About the Principal's Meet**

The Principal's Meet was conducted at GIEC, AV-Campus on 27.07.2023. There are more than 25+ Principal's from various institution have participated in the principal's meet. Prof.Kavi Arya, Principal Investigator (e-Yantra), CSE Dept., IIT Bombay was the "Eminent Guest Speaker" for the event. Prof. Kavi Arya have emphasized on the various initiatives by e-yantra and the vision of e-Yantra.

**Event Brochure** 