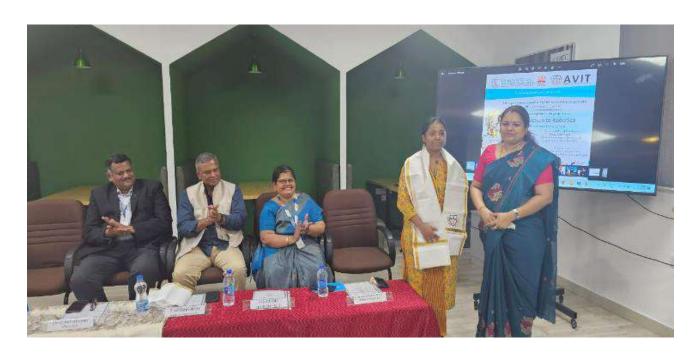

## Principal's Meet | 27th July 2023 | 9.00am | Start of the Event

The event was initiated with a blissful innovation song "Tamil Thai Vazhthu" followed by a warm welcome address by "Dr.L.K.Hema, Professor and Head, ECE & BME, AVIT".

**Invocation Song - Tamil Thai Vazhthu** 

Inauguration and Welcome address by Dr.L.K.Hema, Professor & Head, ECE & BME - AVIT.

**Dr.G.Selvakumar, Principal, AVIT** had delivered the "**Presidential Address**" by giving a glimpse of this event. He also emphasized on the essence that this event is intended to deliver for a betterment in robotic education at higher education, he also addressed principals from various institutions about the features of AVIT and also the activities that are going on at AVIT's Centre of Excellence in Robotics & Embedded System Lab. He also congratulated all the coordinators for towards the conduction of the event.