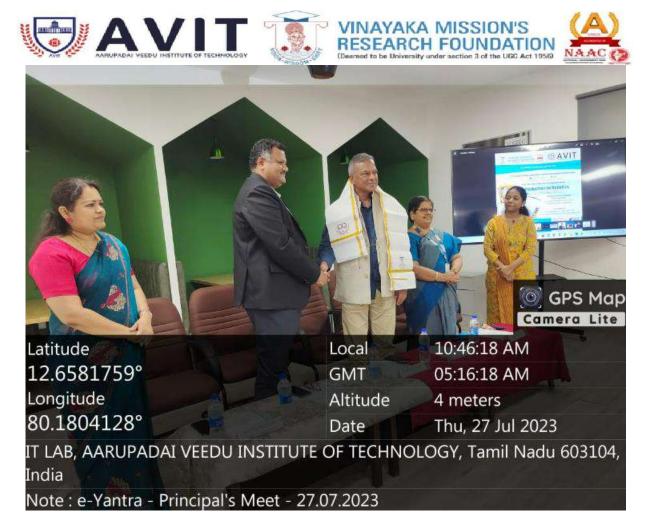

Presidential Address by Dr.G.Selvakumar, Principal, AVIT

After the presidential address **Dr.G.Selvakumar**, **Principal**, **AVIT** felicitated the "Eminent Guest Speaker" – Prof.Kavi Arya, Principal Investigator, Professor of CSE department, IIT-Bombay with shawl.

Eminent Speaker felicitation by Dr.G.Selvakumar, Principal, AVIT

Followed by the speaker felicitation "Dr.S.P.Sangeetha", Vice-Principal Academics, AVIT have felicitated Dr.Deepa Avudiappan, Regional Manager, e-Yantra – IIT Bombay with a shawl