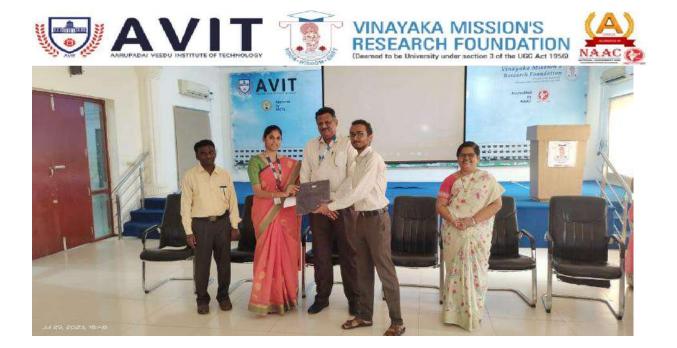

Eminent Speaker felicitation by Dr.G.Selvakumar, Principal, AVIT

Followed by the speaker felicitation "Dr.S.P.Sangeetha", Vice-Principal Academics, AVIT have felicitated Dr.Deepa Avudiappan, Regional Manager, e-Yantra – IIT Bombay with a shawl

Dr.S.P.Sangeetha", Vice-Principal Academics, AVIT felicitating Dr.Deepa Avudiappan, Regional
Manager, e-Yantra – IIT Bombay

"Dr.Jagadeesh", Head of the Department, CSE felicitating "Mr.Jaison Jose", trainer e-Yantra, IIT-Bombay