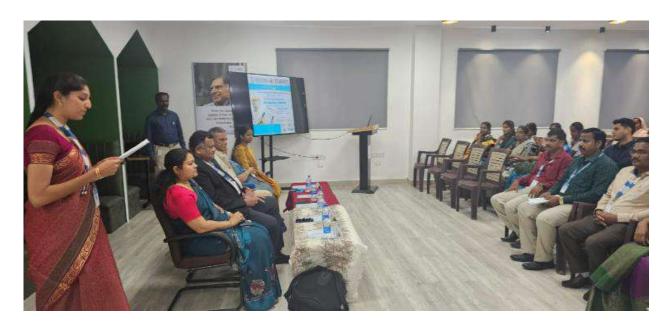

## Principal's Meet | 27th July 2023 | 9.00am | Start of the Event

The event was initiated with a blissful innovation song "Tamil Thai Vazhthu" followed by a warm welcome address by "Dr.L.K.Hema, Professor and Head, ECE & BME, AVIT".

**Invocation Song - Tamil Thai Vazhthu** 

Inauguration and Welcome address by Dr.L.K.Hema, Professor & Head, ECE & BME - AVIT.

**Dr.G.Selvakumar, Principal, AVIT** had delivered the "**Presidential Address**" by giving a glimpse of this event. He also emphasized on the essence that this event is intended to deliver for a betterment in robotic education at higher education, he also addressed principals from various institutions about the features of AVIT and also the activities that are going on at AVIT's Centre of Excellence in Robotics & Embedded System Lab. He also congratulated all the coordinators for towards the conduction of the event.

Presidential Address by Dr.G.Selvakumar, Principal, AVIT

After the presidential address **Dr.G.Selvakumar**, **Principal**, **AVIT** felicitated the "Eminent Guest Speaker" – Prof.Kavi Arya, Principal Investigator, Professor of CSE department, IIT-Bombay with shawl.

Eminent Speaker felicitation by Dr.G.Selvakumar, Principal, AVIT

Followed by the speaker felicitation "Dr.S.P.Sangeetha", Vice-Principal Academics, AVIT have felicitated Dr.Deepa Avudiappan, Regional Manager, e-Yantra – IIT Bombay with a shawl

Dr.S.P.Sangeetha", Vice-Principal Academics, AVIT felicitating Dr.Deepa Avudiappan, Regional
Manager, e-Yantra – IIT Bombay

"Dr.Jagadeesh", Head of the Department, CSE felicitating "Mr.Jaison Jose", trainer e-Yantra, IIT-Bombay

The event was started formally with a brief introduction of the eminent guest speaker "Prof.Kavi Arya", Principal Investigator (e-Yantra), CSE Dept., IIT Bombay by Ms.V.Vanitha, Assistant Professor (G-II)/ECE.