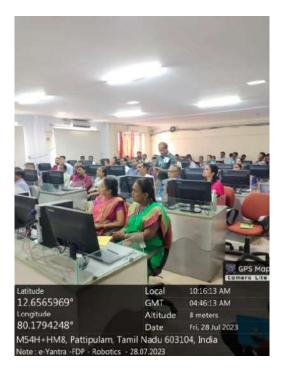

Day 1 | 28.07.2023 | 9.00am - 4.00pm

The Fore-noon session of the Day 1 Workshop started with the introduction of Robotics and their current market demand. Mr.Deepa Avudiappan had explained about the fundamentals of robotic components viz. sensors, actuators, micro-controllers, relay's circuits, types of motor's, motor controllers/driver circuit, etc. She has explained about the basics of robotic programming tools with various syntax used for programming.

Mr.Krutarth Trivedi – Trainer emphasized on the programming fundamentals with various logics involved in microcontroller coding. He demonstrated the components and working of "Fire Bird – V" Robot – (an self-programmable robotic kit). He gave a good insight on dealing with basic syntax for coding the controller.