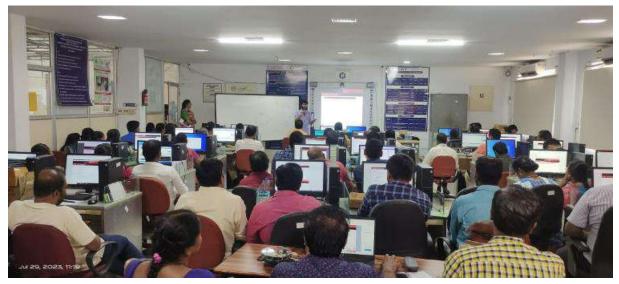

There are around 75 external participants from various institutions across the country.

Ms. Deepa Avudiappan, Regional Manager, e-Yantra – IIT Bombay addressing the participants

We had Ms.Deepa Avudiappan - Regional Manager, Mr.Jaison Jose- Trainer and Mr.Krutarth Trivedi - Trainer from e-Yantra-IIT Bombay as a subject matter expert for conducting the Workshop

Day 1 | 28.07.2023 | 9.00am - 4.00pm

The Fore-noon session of the Day 1 Workshop started with the introduction of Robotics and their current market demand. Mr.Deepa Avudiappan had explained about the fundamentals of robotic components viz. sensors, actuators, micro-controllers, relay's circuits, types of motor's, motor controllers/driver circuit, etc. She has explained about the basics of robotic programming tools with various syntax used for programming.