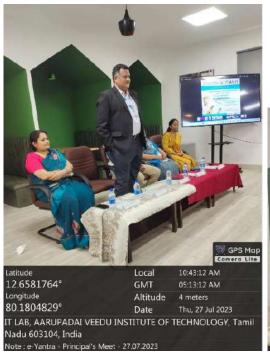

## Principal's Meet | 27th July 2023 | 9.00am | Start of the Event

The event was initiated with a blissful innovation song "Tamil Thai Vazhthu" followed by a warm welcome address by "Dr.L.K.Hema, Professor and Head, ECE & BME, AVIT".

**Invocation Song - Tamil Thai Vazhthu** 

Inauguration and Welcome address by Dr.L.K.Hema, Professor & Head, ECE & BME - AVIT.

**Dr.G.Selvakumar, Principal, AVIT** had delivered the "**Presidential Address**" by giving a glimpse of this event. He also emphasized on the essence that this event is intended to deliver for a betterment in robotic education at higher education, he also addressed principals from various institutions about the features of AVIT and also the activities that are going on at AVIT's Centre of Excellence in Robotics & Embedded System Lab. He also congratulated all the coordinators for towards the conduction of the event.