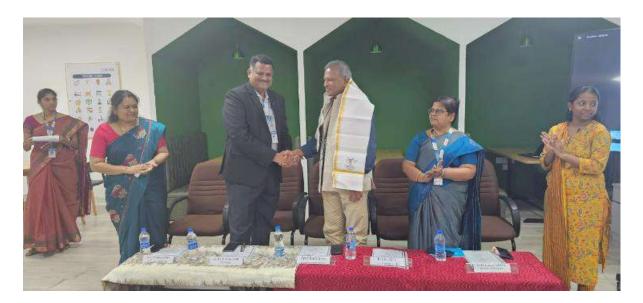

Presidential Address by Dr.G.Selvakumar, Principal, AVIT

After the presidential address **Dr.G.Selvakumar**, **Principal**, **AVIT** felicitated the "Eminent Guest Speaker" – Prof.Kavi Arya, Principal Investigator, Professor of CSE department, IIT-Bombay with shawl.

Eminent Speaker felicitation by Dr.G.Selvakumar, Principal, AVIT

Followed by the speaker felicitation "Dr.S.P.Sangeetha", Vice-Principal Academics, AVIT have felicitated Dr.Deepa Avudiappan, Regional Manager, e-Yantra – IIT Bombay with a shawl