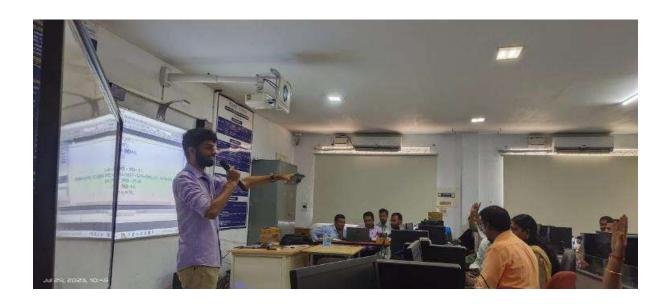

Day 1 | 28.07.2023 | 9.00am - 4.00pm

The Fore-noon session of the Day 1 Workshop started with the introduction of Robotics and their current market demand. Mr.Deepa Avudiappan had explained about the fundamentals of robotic components viz. sensors, actuators, micro-controllers, relay's circuits, types of motor's, motor controllers/driver circuit, etc. She has explained about the basics of robotic programming tools with various syntax used for programming.

Mr.Krutarth Trivedi – Trainer emphasized on the programming fundamentals with various logics involved in microcontroller coding. He demonstrated the components and working of "Fire Bird – V" Robot – (an self-programmable robotic kit). He gave a good insight on dealing with basic syntax for coding the controller.

He gave a hands-on-experience on motor programming which includes forward, reverse actions. He also showed the participants about dumping the program onto the "Fire Bird V Robot" and triggering the motor action by changing the duty cycle of the motor.

He also gave a hands-on-experience on various sensors & actuators used in the "Fire Bird V Robot" and also taught the participants about the programming protocols involved configuring the sensors and actuators.