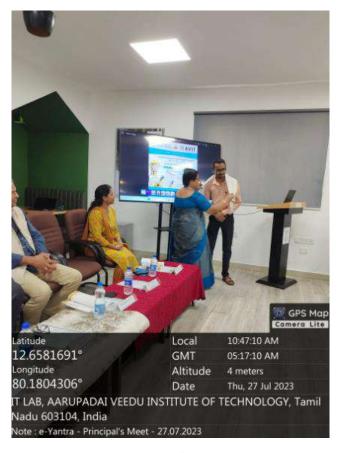

Presidential Address by Dr.G.Selvakumar, Principal, AVIT

After the presidential address **Dr.G.Selvakumar**, **Principal**, **AVIT** felicitated the "Eminent Guest Speaker" – Prof.Kavi Arya, Principal Investigator, Professor of CSE department, IIT-Bombay with shawl.

Eminent Speaker felicitation by Dr.G.Selvakumar, Principal, AVIT

Followed by the speaker felicitation "Dr.S.P.Sangeetha", Vice-Principal Academics, AVIT have felicitated Dr.Deepa Avudiappan, Regional Manager, e-Yantra – IIT Bombay with a shawl