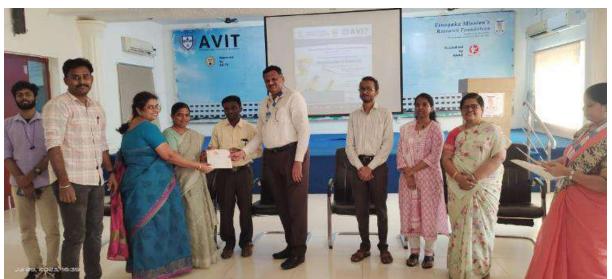

Participation Certificates has been distributed to all the participants by Dr.Selvakumar, Principal, AVIT as a sign of successful completion of the two day workshop.

 $\label{lem:participation} \textbf{Participation certificate distribution by Dr.G.Selvakumar, Principal - AVIT.}$ 