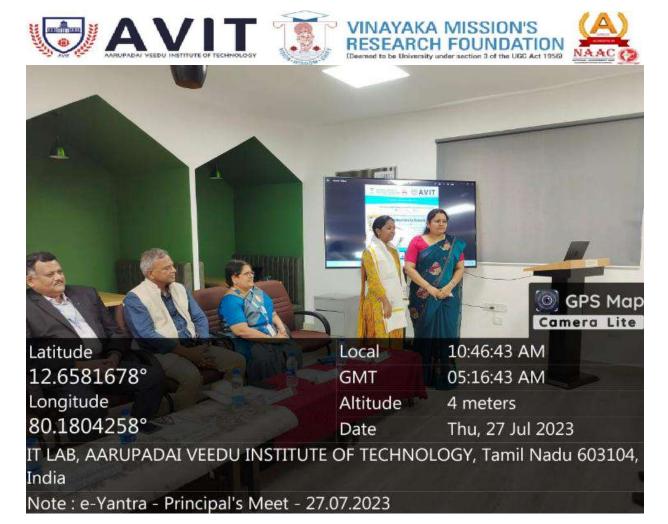

#### **About the Principal's Meet**

The Principal's Meet was conducted at GIEC, AV-Campus on 27.07.2023. There are more than 25+ Principal's from various institution have participated in the principal's meet. Prof.Kavi Arya, Principal Investigator (e-Yantra), CSE Dept., IIT Bombay was the "Eminent Guest Speaker" for the event. Prof. Kavi Arya have emphasized on the various initiatives by e-yantra and the vision of e-Yantra.

## Principal's Meet | 27th July 2023 | 9.00am | Start of the Event

The event was initiated with a blissful innovation song "Tamil Thai Vazhthu" followed by a warm welcome address by "Dr.L.K.Hema, Professor and Head, ECE & BME, AVIT".

**Invocation Song - Tamil Thai Vazhthu** 

Inauguration and Welcome address by Dr.L.K.Hema, Professor & Head, ECE & BME - AVIT.

**Dr.G.Selvakumar, Principal, AVIT** had delivered the "**Presidential Address**" by giving a glimpse of this event. He also emphasized on the essence that this event is intended to deliver for a betterment in robotic education at higher education, he also addressed principals from various institutions about the features of AVIT and also the activities that are going on at AVIT's Centre of Excellence in Robotics & Embedded System Lab. He also congratulated all the coordinators for towards the conduction of the event.