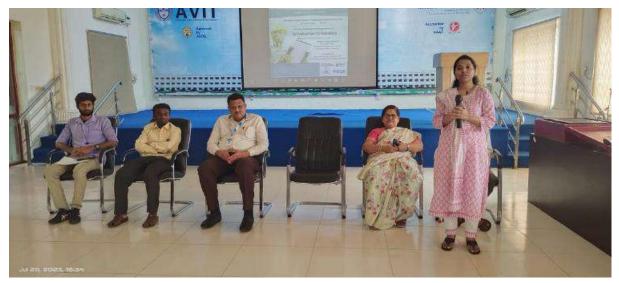

## Principal's Meet | 27th July 2023 | 9.00am | Start of the Event

The event was initiated with a blissful innovation song "Tamil Thai Vazhthu" followed by a warm welcome address by "Dr.L.K.Hema, Professor and Head, ECE & BME, AVIT".

**Invocation Song - Tamil Thai Vazhthu** 

Inauguration and Welcome address by Dr.L.K.Hema, Professor & Head, ECE & BME - AVIT.

**Dr.G.Selvakumar, Principal, AVIT** had delivered the "**Presidential Address**" by giving a glimpse of this event. He also emphasized on the essence that this event is intended to deliver for a betterment in robotic education at higher education, he also addressed principals from various institutions about the features of AVIT and also the activities that are going on at AVIT's Centre of Excellence in Robotics & Embedded System Lab. He also congratulated all the coordinators for towards the conduction of the event.

Presidential Address by Dr.G.Selvakumar, Principal, AVIT

After the presidential address **Dr.G.Selvakumar**, **Principal**, **AVIT** felicitated the "Eminent Guest Speaker" – Prof.Kavi Arya, Principal Investigator, Professor of CSE department, IIT-Bombay with shawl.