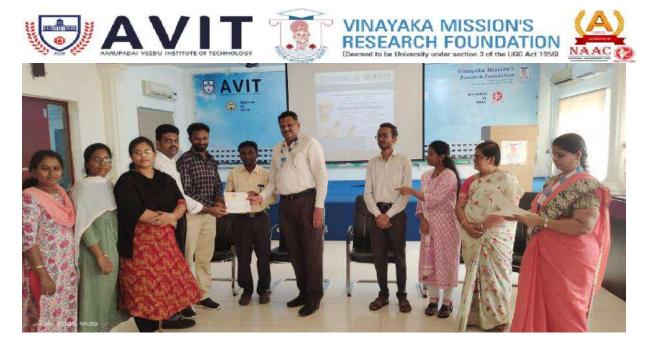

Participation Certificates has been distributed to all the participants by Dr.Selvakumar, Principal, AVIT as a sign of successful completion of the two day workshop.

 $\label{lem:participation} \textbf{Participation certificate distribution by Dr.G.Selvakumar, Principal - AVIT.}$ 