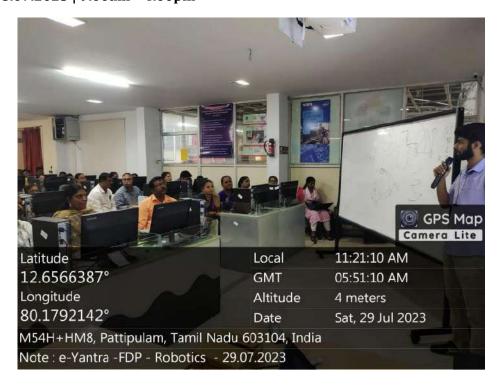

The Fore-noon session of the Day 2 Workshop started with sensor interfacing and the pin configuration of various sensors by Mr.Jaison Jose-Trainer e-Yantra-IIT Bombay. Further, he explained on the various sensing elements that are involved in sensing the physical parameters. He gave a good insight on interfacing protocols with controllers. He also dealt with the programming of robotic actuator for picking and placing the object.

In the afternoon session, Ms.Deepa Avudiappan, Regional-Manager explained on various robotic competitions and innovation challenges that are organized by e-Yantra-IIT Bombay and also she deliberated on how to apply for the same. She gave good insight on the various training programmes that are conducted by e-Yantra to train the faculty/students in designing the robots and also to attend the robotic competition and innovation challenges.