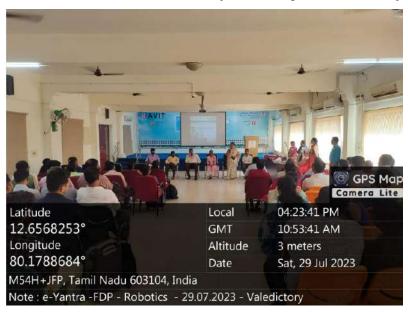

#### VALEDICTORY @ AVIT-INDOOR AUDITORIUM | 3.30PM

The valedictory was started by 3.30pm at AVIT, Indoor auditorium. Initially, welcome address was delivered by Dr.L.K.Hema, Professor & Head [ECE & BME], she welcomed all the faculty members from various institutions to the valedictory after completion of two day's workshop.

Dr.G.Selvakumar, Principal, AVIT has delivered presidential address by indicating the knowledge they have gained in the two day's workshop. He also emphasized on the essence of robotics and artificial intelligence which are the key factors that are going to change the future. He also shared on the various facilities that AVIT is providing for collaborative research. He also enlightened on various center of excellence in AVIT with its on-going projects. He commented on the various up-lifting strategies that AVIT is intended to deliver on collaborative research.