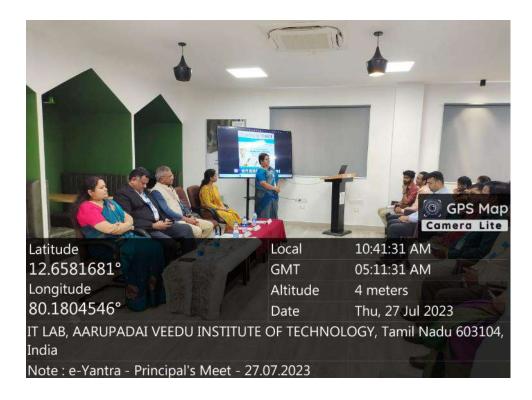

#### **About the Principal's Meet**

The Principal's Meet was conducted at GIEC, AV-Campus on 27.07.2023. There are more than 25+ Principal's from various institution have participated in the principal's meet. Prof.Kavi Arya, Principal Investigator (e-Yantra), CSE Dept., IIT Bombay was the "Eminent Guest Speaker" for the event. Prof. Kavi Arya have emphasized on the various initiatives by e-yantra and the vision of e-Yantra.

## Principal's Meet | 27th July 2023 | 9.00am | Start of the Event

The event was initiated with a blissful innovation song "Tamil Thai Vazhthu" followed by a warm welcome address by "Dr.L.K.Hema, Professor and Head, ECE & BME, AVIT".