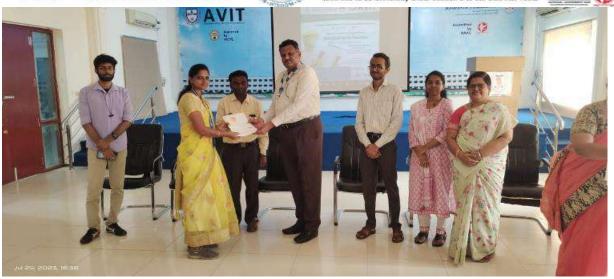

Participation Certificates has been distributed to all the participants by Dr.Selvakumar, Principal, AVIT as a sign of successful completion of the two day workshop.

 $\label{lem:participation} \textbf{Participation certificate distribution by Dr.G.Selvakumar, Principal - AVIT.}$ 