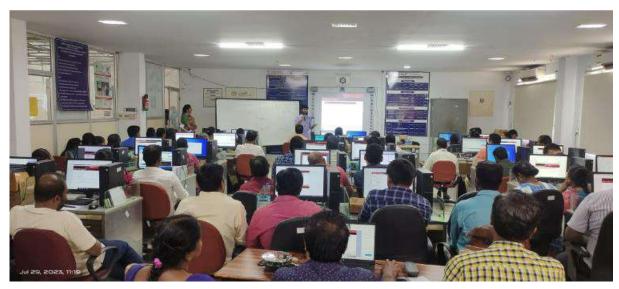

There are around 75 external participants from various institutions across the country.

Ms. Deepa Avudiappan, Regional Manager, e-Yantra – IIT Bombay addressing the participants

We had Ms.Deepa Avudiappan - Regional Manager, Mr.Jaison Jose- Trainer and Mr.Krutarth Trivedi - Trainer from e-Yantra-IIT Bombay as a subject matter expert for conducting the Workshop

Day 1 | 28.07.2023 | 9.00am - 4.00pm

The Fore-noon session of the Day 1 Workshop started with the introduction of Robotics and their current market demand. Mr.Deepa Avudiappan had explained about the fundamentals of robotic components viz. sensors, actuators, micro-controllers, relay's circuits, types of motor's, motor controllers/driver circuit, etc. She has explained about the basics of robotic programming tools with various syntax used for programming.