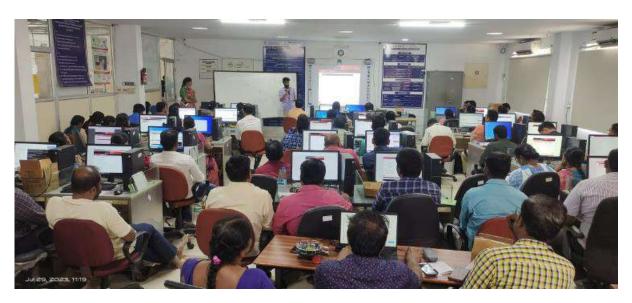

There are around 75 external participants from various institutions across the country.

Ms. Deepa Avudiappan, Regional Manager, e-Yantra – IIT Bombay addressing the participants

We had Ms.Deepa Avudiappan - Regional Manager, Mr.Jaison Jose- Trainer and Mr.Krutarth Trivedi - Trainer from e-Yantra-IIT Bombay as a subject matter expert for conducting the Workshop

Day 1 | 28.07.2023 | 9.00am - 4.00pm

The Fore-noon session of the Day 1 Workshop started with the introduction of Robotics and their current market demand. Mr.Deepa Avudiappan had explained about the fundamentals of robotic components viz. sensors, actuators, micro-controllers, relay's circuits, types of motor's, motor controllers/driver circuit, etc. She has explained about the basics of robotic programming tools with various syntax used for programming.