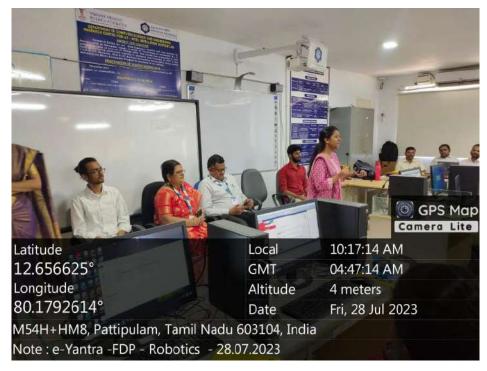

Day 1 | 28.07.2023 | 9.00am - 4.00pm

The Fore-noon session of the Day 1 Workshop started with the introduction of Robotics and their current market demand. Mr.Deepa Avudiappan had explained about the fundamentals of robotic components viz. sensors, actuators, micro-controllers, relay's circuits, types of motor's, motor controllers/driver circuit, etc. She has explained about the basics of robotic programming tools with various syntax used for programming.

Mr.Krutarth Trivedi – Trainer emphasized on the programming fundamentals with various logics involved in microcontroller coding. He demonstrated the components and working of "Fire Bird – V" Robot – (an self-programmable robotic kit). He gave a good insight on dealing with basic syntax for coding the controller.