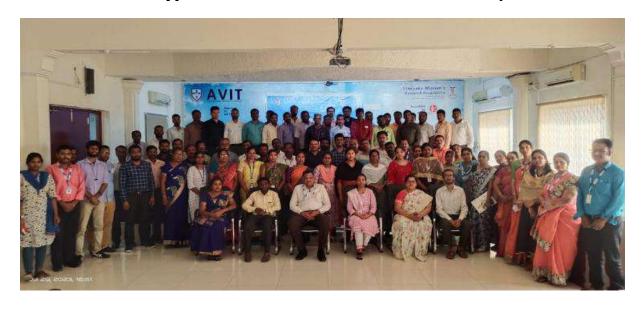

There are around 75 external participants from various institutions across the country.

Ms. Deepa Avudiappan, Regional Manager, e-Yantra – IIT Bombay addressing the participants

We had Ms.Deepa Avudiappan - Regional Manager, Mr.Jaison Jose- Trainer and Mr.Krutarth Trivedi - Trainer from e-Yantra-IIT Bombay as a subject matter expert for conducting the Workshop

# Finally,

"Token of Appreciation" received from "e-Yantra - IIT Bombay" officials

"Group Click" of Robotic Workshop Participants