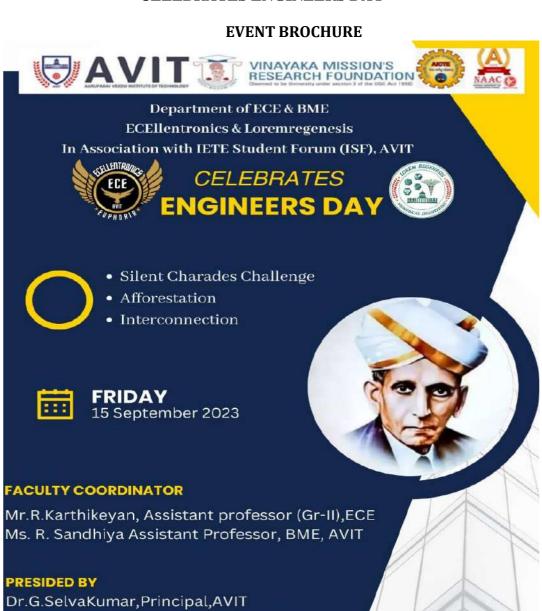

#### **CELEBRATES ENGINEERS DAY**

Dr.L.K.Hema, Professor & Head, ECE&BME

#### ENGINEERS DAY REPORT

The Department of Biomedical Engineering And Department of Electronics and Communication Engineering in Association with IEEE Student Chapter- AVIT & IETE students Forum conducted a program on "Engineers Day celebration" under loremregenesis & Eceltronics Association on 15.09.2023.

At the outset, Dr.L.K.Hema, Prof, BME department delivered the welcome address, followed by the Event Agenda was explained by Ms. Sandhiya R Assistant Professor, Biomedical Department Before the event starts Guidelines were given to the participants about engineers day Theme which is related To Biomedical and Basic electronics student President from ECE AND BME Department were announced the following events like Circuit debugging, Technical quiz, Participants from all classes from IV year/III year /II Year students were actively participated.