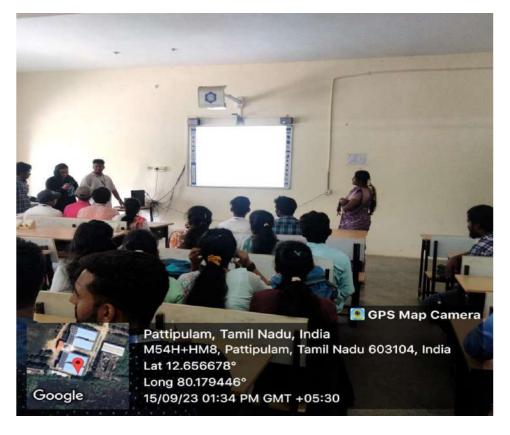

Students were clearly briefed about guidelines of all events circuit Interconnection students were take part in designing circuit within an allotted time zone.

In addition with that Technical quiz program were conducted around 25 quiz question were taken from all kind of question in electronics and Biomedical related students were divided into 10 teams .each team consists of 4 students quiz question were displayed in Smart room students were actively participated in all the events.

#### **EVENT GALLERY**

**Fig 1: circuit Interconnection** 

Fig 2: Technical Quiz

Fig 3: Technical Quiz round