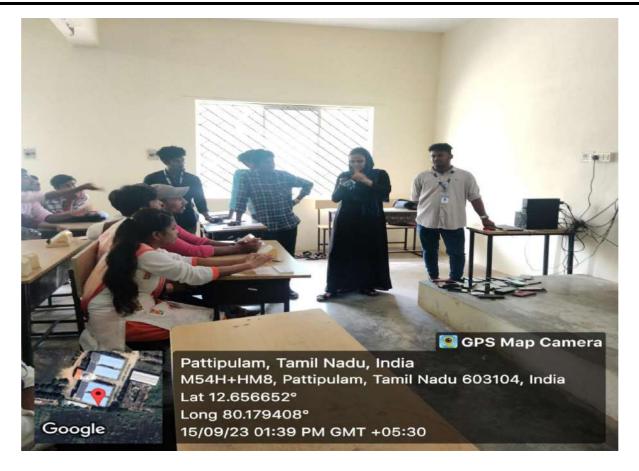

Students were clearly briefed about guidelines of all events circuit Interconnection students were take part in designing circuit within an allotted time zone.

In addition with that Technical quiz program were conducted around 25 quiz question were taken from all kind of question in electronics and Biomedical related students were divided into 10 teams .each team consists of 4 students quiz question were displayed in Smart room students were actively participated in all the events.

#### **EVENT GALLERY**

**Fig 1: circuit Interconnection** 

Fig 2: Technical Quiz

Fig 3: Technical Quiz round