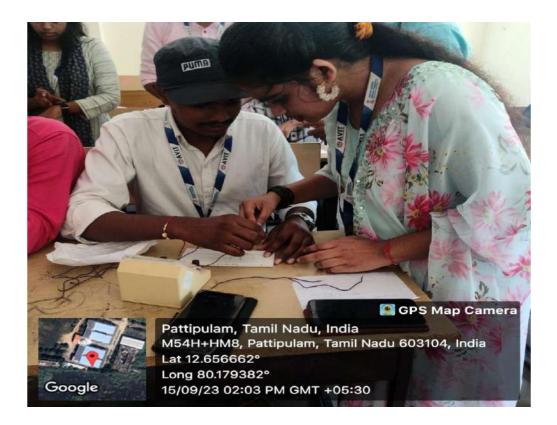

Students were clearly briefed about guidelines of all events circuit Interconnection students were take part in designing circuit within an allotted time zone.

In addition with that Technical quiz program were conducted around 25 quiz question were taken from all kind of question in electronics and Biomedical related students were divided into 10 teams .each team consists of 4 students quiz question were displayed in Smart room students were actively participated in all the events.

#### **EVENT GALLERY**

**Fig 1: circuit Interconnection** 

Fig 2: Technical Quiz

Fig 3: Technical Quiz round