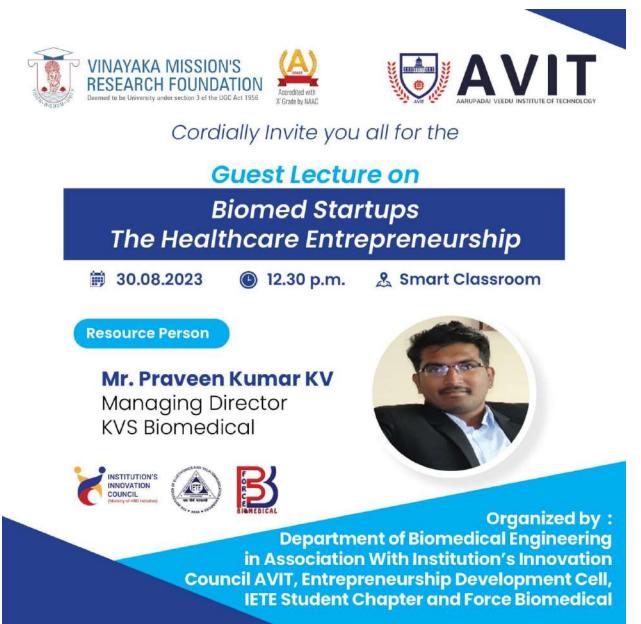

## <u>Event Report – Guest Lecture on "Biomed Startups-The Healthcare Entrepreneurship"</u> <u>30.08.2023</u>

| Name of the Event  | Guest Lecture on "Biomed Startups-The Healthcare<br>Entrepreneurship"             |  |
|--------------------|-----------------------------------------------------------------------------------|--|
| Date & Time        | 30.08.2023 & 12.30 PM (IST)                                                       |  |
| Guest Speaker      | Mr. Praveen Kumar K V,<br>Managing Director,<br>KVS Biomedical.                   |  |
| Total Participants | 54 Students and 8 Faculties                                                       |  |
| Organized By       | Department of Biomedical Engineering, Aarupadai Veedu<br>Institute of Technology. |  |
| Mode               | Offline                                                                           |  |

#### **EVENT BROCHURE**