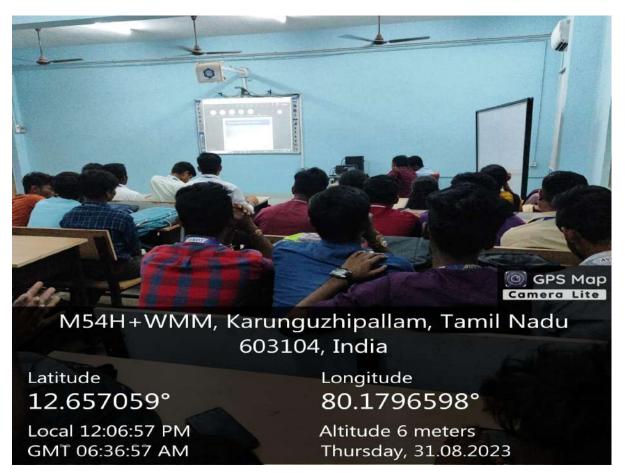

92 Students attended the Event- "Effective IEEE Student Branch Operation"

Later, The chief Guest Dr.Arjuna Muduli, explained about the evolution of IEEE and its history. Also, he explained about the IEEE membership details and how to enroll the IEEE membership. Later he discussed about the v tools available in IEEE society, the events happening in the society and the procedure to conduct the events to the students. The session was very interactive and students gained more knowledge on IEEE society. The session ended with question and answer session.

## **Event Gallery:**