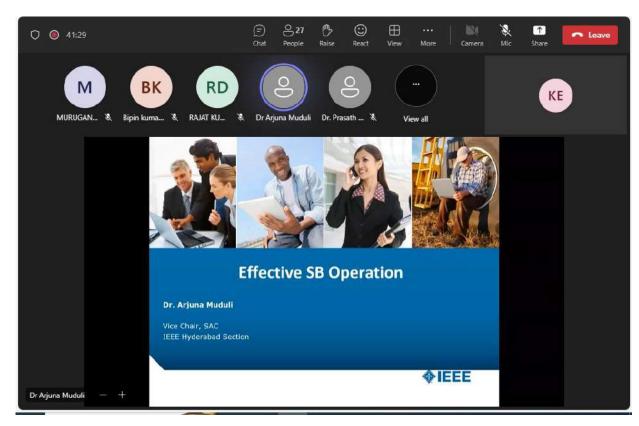

### Report:

Department of Biomedical Engineering & Department of Electronics and Communication Engineering in association with the IEEE Student Branch- AVIT organized a Webinar on "Effective IEEE Student Branch Operation" on 31.08.2023. The program was conducted in the Online mode, MS Teams. Mr. Murugan, IEEE Student Member welcomed the gathering and also briefed about the Effective IEEE Student Branch Operation. At the onset Dr. L.K. Hema, HOD delivered the Welcome address and express her new benefits of the IEEE Professional Society. Ms. Premalatha, IEEE Student Member, gave a brief introduction about the speaker Dr. Arjuna Muduli

92 Students attended the Event- "Effective IEEE Student Branch Operation"

Later, The chief Guest Dr.Arjuna Muduli, explained about the evolution of IEEE and its history. Also, he explained about the IEEE membership details and how to enroll the IEEE membership. Later he discussed about the v tools available in IEEE society, the events happening in the society and the procedure to conduct the events to the students. The session was very interactive and students gained more knowledge on IEEE society. The session ended with question and answer session.

## **Event Gallery:**