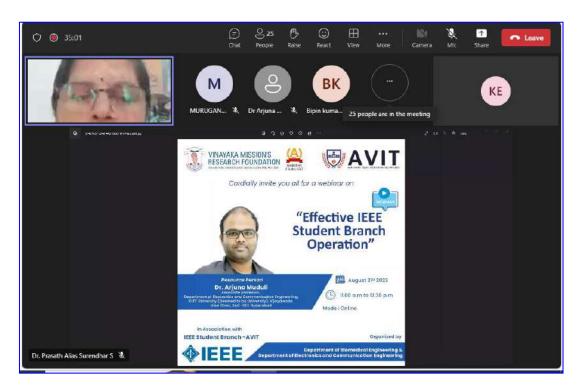

## Event Report – Webinar on "Effective IEEE Student Branch Operation" on 31.08.2023

| Any one social media Url Link Facebook/Twitter/Instagram/LinkedIn      | https://www.facebook.com/photo?fbid=615812900672079&set =a.561293142790722                                   |
|------------------------------------------------------------------------|--------------------------------------------------------------------------------------------------------------|
| Name of the Event                                                      | Webinar on "Effective IEEE Student Branch Operation"                                                         |
| Date & Time                                                            | 31.08.2023 &11.00 AM (IST)                                                                                   |
| Guest Speaker                                                          | Dr.Arjuna Muduli Associate Professor Dept. Of ECE KLEF University, Vijayawada Vice Chair, SAC-IEEE Hyderabad |
| Total Participants                                                     | 92 Students and 12 Faculties                                                                                 |
| Organised By                                                           | Department of Biomedical Engineering & Department of Electronics and Communication Engineering               |
| Mode                                                                   | Online                                                                                                       |
| Mode of session<br>(online / offline)<br>* Online Video Url compulsory | https://rb.gy/xobsw                                                                                          |

Cordially invite you all for a webinar on

## "Effective IEEE Student Branch Operation"

## Resource Person

## Dr. Arjuna Muduli

Associate professor, Department of Electronics and Communication Engineering, KLEF University (Deemed to be University), Vijayawada Vice Chair, SAC-IEEE Hyderabad

August 31st 2023

11.00 a.m to 12.30 p.m

Mode: Online

In Association with **IEEE Student Branch - AVIT** 

Organized by

**Department of Biomedical Engineering &** Department of Electronics and Communication Engineering

## **Event Gallery:**