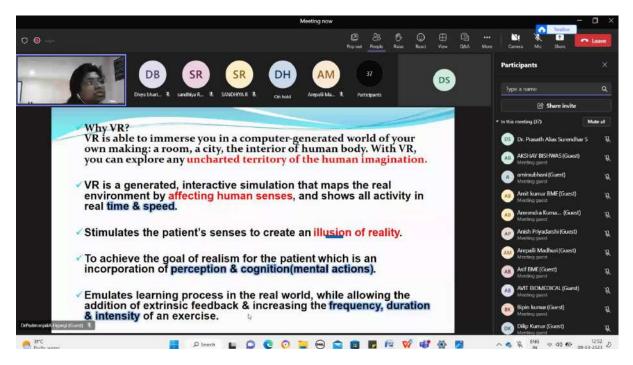

Later , The chief Guest , Dr. Pathamanjali Associate professor, Department of Computer science Engineering, Guru Nanak dev Engineering college Karnataka with lot of insights about Virtual reality gave an introduction about the Field of medicine with the onset of new technologies involved in VR architecture & ML Algorithms. Later a brief introduction on various domains and field of interest was given. Students had a great experience in learning new concepts and the software tools were specially made up for VR System using C & C++ Languages. Students were interactive and the event had a Question and Answer session at the end.