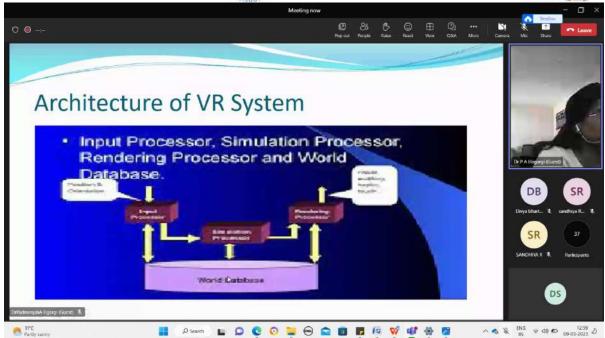

Later , The chief Guest , Dr. Pathamanjali Associate professor, Department of Computer science Engineering, Guru Nanak dev Engineering college Karnataka with lot of insights about Virtual reality gave an introduction about the Field of medicine with the onset of new technologies involved in VR architecture & ML Algorithms. Later a brief introduction on various domains and field of interest was given. Students had a great experience in learning new concepts and the software tools were specially made up for VR System using C & C++ Languages. Students were interactive and the event had a Question and Answer session at the end.

#### **EVENT GALLERY**

Fig 1: Chief guest Introduction

Fig: Session on Virtual reality

Fig 3: Briefing on Architecture of VR System

Fig 4: Question and Answer session