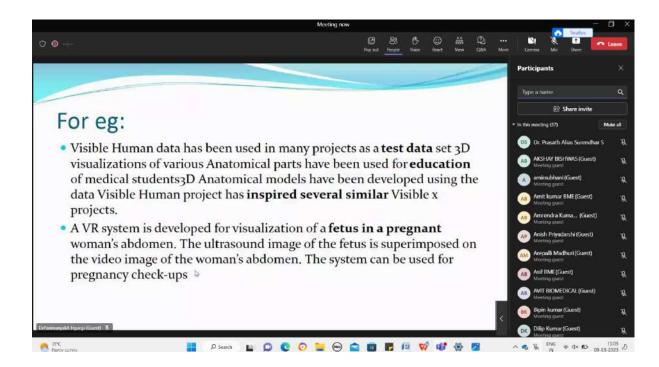

Later , The chief Guest , Dr. Pathamanjali Associate professor, Department of Computer science Engineering, Guru Nanak dev Engineering college Karnataka with lot of insights about Virtual reality gave an introduction about the Field of medicine with the onset of new technologies involved in VR architecture & ML Algorithms. Later a brief introduction on various domains and field of interest was given. Students had a great experience in learning new concepts and the software tools were specially made up for VR System using C & C++ Languages. Students were interactive and the event had a Question and Answer session at the end.