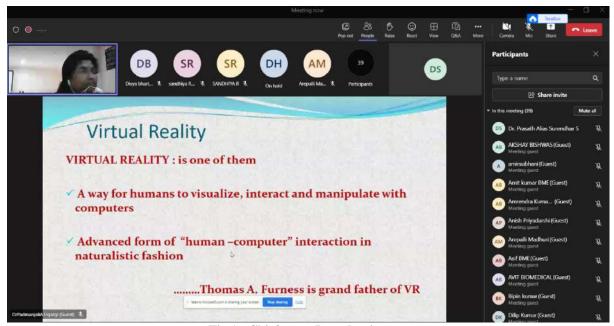

Later , The chief Guest , Dr. Pathamanjali Associate professor, Department of Computer science Engineering, Guru Nanak dev Engineering college Karnataka with lot of insights about Virtual reality gave an introduction about the Field of medicine with the onset of new technologies involved in VR architecture & ML Algorithms. Later a brief introduction on various domains and field of interest was given. Students had a great experience in learning new concepts and the software tools were specially made up for VR System using C & C++ Languages. Students were interactive and the event had a Question and Answer session at the end.